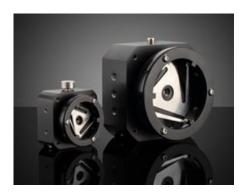

## **Ultra Precision Gimbal Mirror Mount**

- Pivot Point is Centered on the Optical Surface
- Low Stress Optical Mounting System
- Mounting Threads on 4 of 6 Sides

## **Common Specifications**

**Physical & Mechanical Properties** 

Angular Range (°):

+/- 3°

Threading & Mounting

**Mounting Threads:** 

M4x0.7

**Technical Information** 