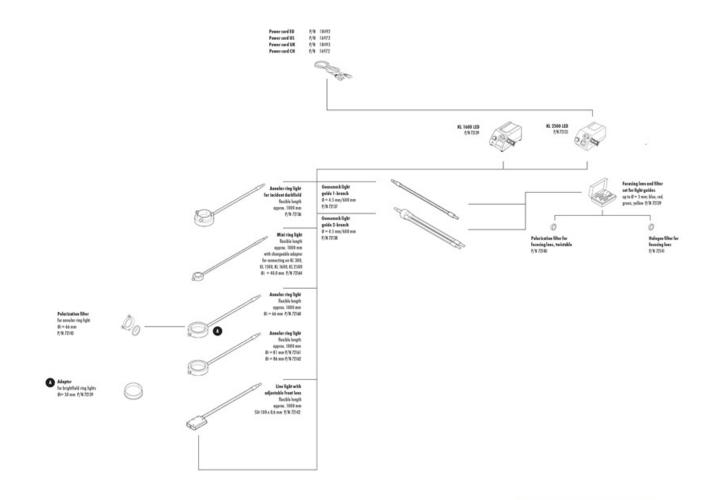

# **Common Specifications**

General

| Operating Lifetime<br>(hours):             | >50,000         | Intensity Control<br>Option:                                                                                                                                                                                              | Yes    |
|--------------------------------------------|-----------------|---------------------------------------------------------------------------------------------------------------------------------------------------------------------------------------------------------------------------|--------|
| Type of Illumination:                      | LED Illuminator | Manufacturer:                                                                                                                                                                                                             | SCHOTT |
| Illumination Mode:                         | Constant        |                                                                                                                                                                                                                           |        |
| Physical & Mechanical Properties           |                 |                                                                                                                                                                                                                           |        |
| <b>Dimensions (mm):</b> 114L x 231W x 137H |                 |                                                                                                                                                                                                                           |        |
| Optical Properties                         |                 |                                                                                                                                                                                                                           |        |
| Color: White                               |                 |                                                                                                                                                                                                                           |        |
| Hardware & Interface Connectivity          |                 |                                                                                                                                                                                                                           |        |
| Input Voltage (V):                         |                 | 24 DC                                                                                                                                                                                                                     |        |
| Power Supply:                              |                 | Power Cord Required and Sold Separately:<br>USA: <u>#16-792</u><br>Europe: <u>#18-492</u><br>Japan: <u>#78-580</u><br>Korea: <u>#16-792</u><br>China: <u>#16-792</u><br>UK: <u>#18-493</u><br>Switzerland: <u>#18-494</u> |        |
| Environmental & Durability Factors         |                 |                                                                                                                                                                                                                           |        |
| Color Temperature (K):                     |                 | 5600                                                                                                                                                                                                                      |        |