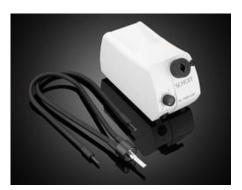

## SCHOTT KL Fiber Optic Light Sources See More by SCHOTT Optical Components

- Maximum Light Intensity of 1100 Lumens
  Continuous Dimming from 0 100%
- Various Light Guide Options Available
- Ideal for Use with Stereo Microscopes

# **Common Specifications**

General

| Operating Lifetime<br>(hours):             | >50,000         | Intensity Control<br>Option:                                                                                                                                                                                              | Yes    |
|--------------------------------------------|-----------------|---------------------------------------------------------------------------------------------------------------------------------------------------------------------------------------------------------------------------|--------|
| Type of Illumination:                      | LED Illuminator | Manufacturer:                                                                                                                                                                                                             | SCHOTT |
| Illumination Mode:                         | Constant        |                                                                                                                                                                                                                           |        |
| Physical & Mechanical Properties           |                 |                                                                                                                                                                                                                           |        |
| <b>Dimensions (mm):</b> 114L x 231W x 137H |                 |                                                                                                                                                                                                                           |        |
| Optical Properties                         |                 |                                                                                                                                                                                                                           |        |
| Color: White                               |                 |                                                                                                                                                                                                                           |        |
| Hardware & Interface Connectivity          |                 |                                                                                                                                                                                                                           |        |
| Input Voltage (V):                         |                 | 24 DC                                                                                                                                                                                                                     |        |
| Power Supply:                              |                 | Power Cord Required and Sold Separately:<br>USA: <u>#16-792</u><br>Europe: <u>#18-492</u><br>Japan: <u>#78-580</u><br>Korea: <u>#16-792</u><br>China: <u>#16-792</u><br>UK: <u>#18-493</u><br>Switzerland: <u>#18-494</u> |        |
| Environmental & Durability Factors         |                 |                                                                                                                                                                                                                           |        |
| Color Temperature (K):                     |                 | 5600                                                                                                                                                                                                                      |        |