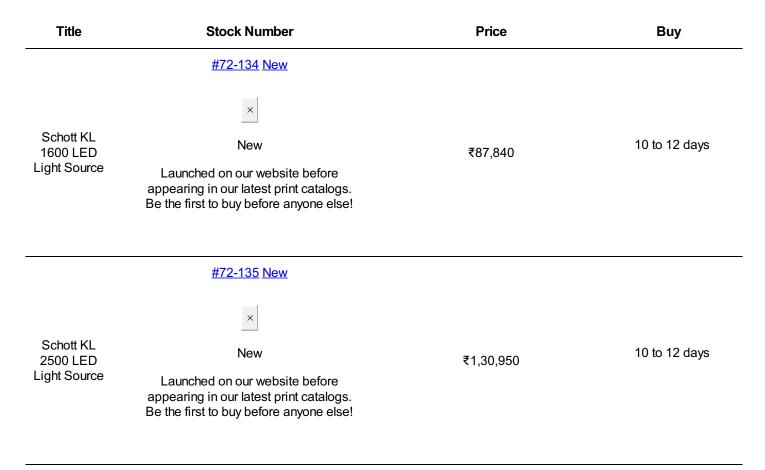

## SCHOTT KL Fiber Optic Light Sources See More by SCHOTT Optical Components

- Maximum Light Intensity of 1100 Lumens
  Continuous Dimming from 0 100%
- Various Light Guide Options Available
- Ideal for Use with Stereo Microscopes

# **Common Specifications**

General

| Operating Lifetime<br>(hours):             | >50,000         | Intensity Control<br>Option:                                                                                                                                                                                              | Yes    |
|--------------------------------------------|-----------------|---------------------------------------------------------------------------------------------------------------------------------------------------------------------------------------------------------------------------|--------|
| Type of Illumination:                      | LED Illuminator | Manufacturer:                                                                                                                                                                                                             | SCHOTT |
| Illumination Mode:                         | Constant        |                                                                                                                                                                                                                           |        |
| Physical & Mechanical Properties           |                 |                                                                                                                                                                                                                           |        |
| <b>Dimensions (mm):</b> 114L x 231W x 137H |                 |                                                                                                                                                                                                                           |        |
| Optical Properties                         |                 |                                                                                                                                                                                                                           |        |
| Color: White                               |                 |                                                                                                                                                                                                                           |        |
| Hardware & Interface Connectivity          |                 |                                                                                                                                                                                                                           |        |
| Input Voltage (V):                         |                 | 24 DC                                                                                                                                                                                                                     |        |
| Power Supply:                              |                 | Power Cord Required and Sold Separately:<br>USA: <u>#16-792</u><br>Europe: <u>#18-492</u><br>Japan: <u>#78-580</u><br>Korea: <u>#16-792</u><br>China: <u>#16-792</u><br>UK: <u>#18-493</u><br>Switzerland: <u>#18-494</u> |        |
| Environmental & Durability Factors         |                 |                                                                                                                                                                                                                           |        |
| Color Temperature (K):                     |                 | 5600                                                                                                                                                                                                                      |        |