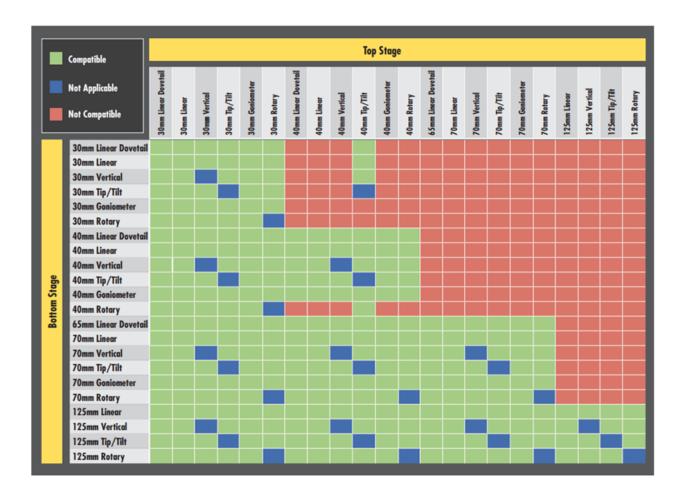

## **Technical Information**

|              | Compatible                    | Top Stage |             |               |               |                 |             |                      |             |               |              |                 |             |                      |             |               |               |                 |             |              |                |               |              |
|--------------|-------------------------------|-----------|-------------|---------------|---------------|-----------------|-------------|----------------------|-------------|---------------|--------------|-----------------|-------------|----------------------|-------------|---------------|---------------|-----------------|-------------|--------------|----------------|---------------|--------------|
| Ŀ            | Not Applicable Not Compatible |           | 30mm Linear | 30mm Vertical | 30mm Tip/Tilt | 30mm Goniometer | 30mm Rotary | 40mm Linear Dovetail | 40mm Linear | 40mm Vertical | 40mm Tp/Tilt | 40mm Goniometer | 40mm Rotary | 65mm Linear Dovetail | 70mm Linear | 70mm Vertical | 70mm Tip/Tilt | 70mm Goniometer | 70mm Rotory | 125mm Linear | 125mm Vertical | 125mm Tip/Tit | 125mm Rotary |
|              | 30mm Linear Dovetail          |           |             |               |               |                 |             |                      |             |               |              |                 |             |                      |             |               |               |                 |             |              |                |               |              |
|              | 30mm Linear                   |           |             |               |               |                 |             |                      |             |               |              |                 |             |                      |             |               |               |                 |             |              |                |               |              |
|              | 30mm Vertical                 |           |             |               |               |                 |             |                      |             |               |              |                 |             |                      |             |               |               |                 |             |              |                |               |              |
|              | 30mm Tip/Tilt                 |           |             |               |               |                 |             |                      |             |               |              |                 |             |                      |             |               |               |                 |             |              |                |               |              |
|              | 30mm Goniometer               |           |             |               |               |                 |             |                      |             |               |              |                 |             |                      |             |               |               |                 |             |              |                |               |              |
|              | 30mm Rotary                   |           |             |               |               |                 |             |                      |             |               |              |                 |             |                      |             |               |               |                 |             |              |                |               |              |
|              | 40mm Linear Dovetail          |           |             |               |               |                 |             |                      |             |               |              |                 |             |                      |             |               |               |                 |             |              |                |               |              |
|              | 40mm Linear                   |           |             |               |               |                 |             |                      |             |               |              |                 |             |                      |             |               |               |                 |             |              |                |               |              |
|              | 40mm Vertical                 |           |             |               |               |                 |             |                      |             |               |              |                 |             |                      |             |               |               |                 |             |              |                |               |              |
| ge           | 40mm Tip/Tilt                 |           |             |               |               |                 |             |                      |             |               |              |                 |             |                      |             |               |               |                 |             |              |                |               |              |
| ş            | 40mm Goniometer               |           |             |               |               |                 |             |                      |             |               |              |                 |             |                      |             |               |               |                 |             |              |                |               |              |
| Bottom Stage | 40mm Rotary                   |           |             |               |               |                 |             |                      |             |               |              |                 |             |                      |             |               |               |                 |             |              |                |               |              |
| 8<br>B       | 65mm Linear Dovetail          |           |             |               |               |                 |             |                      |             |               |              |                 |             |                      |             |               |               |                 |             |              |                |               |              |
|              | 70mm Linear                   |           |             |               |               |                 |             |                      |             |               |              |                 |             |                      |             |               |               |                 |             |              |                |               |              |
|              | 70mm Vertical                 |           |             |               |               |                 |             |                      |             |               |              |                 |             |                      |             |               |               |                 |             |              |                |               |              |
|              | 70mm Tip/Tilt                 |           |             |               |               |                 |             |                      |             |               |              |                 |             |                      |             |               |               |                 |             |              |                |               |              |
|              | 70mm Goniometer               |           |             |               |               |                 |             |                      |             |               |              |                 |             |                      |             |               |               |                 |             |              |                |               |              |
|              | 70mm Rotary                   |           |             |               |               |                 |             |                      |             |               |              |                 |             |                      |             |               |               |                 |             |              |                |               |              |
|              | 125mm Linear                  |           |             |               |               |                 |             |                      |             |               |              |                 |             |                      |             |               |               |                 |             |              |                |               |              |
|              | 125mm Vertical                |           |             |               |               |                 |             |                      |             |               |              |                 |             |                      |             |               |               |                 |             |              |                |               |              |
|              | 125mm Tip/Tilt                |           |             |               |               |                 |             |                      |             |               |              |                 |             |                      |             |               |               |                 |             |              |                |               |              |
|              | 125mm Rotary                  |           |             |               |               |                 |             |                      |             |               |              |                 |             |                      |             |               |               |                 |             |              |                |               |              |