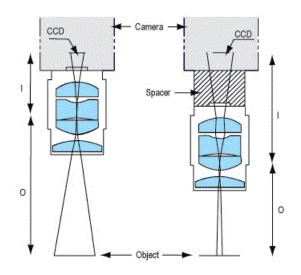

## **TECHSPEC** 5mm Spacer to Convert CS-Mount Cameras to C-Mount

- Allows C-Mount Lenses to be used with CS-Mount Cameras
- 5mm Spacer
- Knurled Housing for Ease of Use

## **Technical Information**

Using C-Mount Spacers in Electronic Imaging