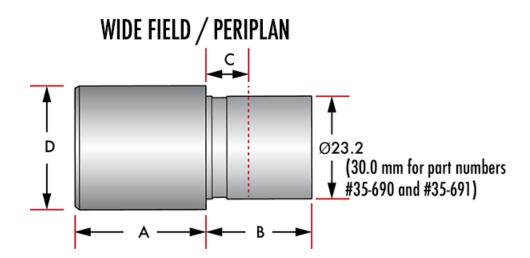

## **Products**

| Magnification | Туре      | EFL<br>(mm) | Eye<br>Relief<br>(mm) | Field<br>Stop<br>Diameter<br>(mm) | Stock<br>Number | Price                     | Buy           |
|---------------|-----------|-------------|-----------------------|-----------------------------------|-----------------|---------------------------|---------------|
| 10X           | DIN       | 25.00       | 19.85                 | 18                                | <u>#35-689</u>  | ₹9,540<br>Qty 5+ ₹9,090   | 10 to 12 days |
| 10X           | Widefield | 25.00       | 20                    | 22                                | <u>#35-690</u>  | ₹11,790<br>Qty 5+ ₹11,160 | 10 to 12 days |
| 15X           | Widefield | 16.70       | 13                    | 16                                | #35-691         | ₹13,950<br>Qty 5+ ₹13,230 | 10 to 12 days |
| 20X           | DIN       | 12.50       | 9                     | 13                                | #35-692         | ₹15,030<br>Qty 5+ ₹14,310 | 10 to 12 days |