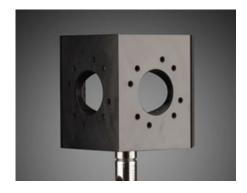

## **TECHSPEC®** 90° Kinematic Adapter

- C-Mount and Cage System CompatibleM6 Mounting Hole
- Compatible with Most TECHSPEC® Kinematic Mounts