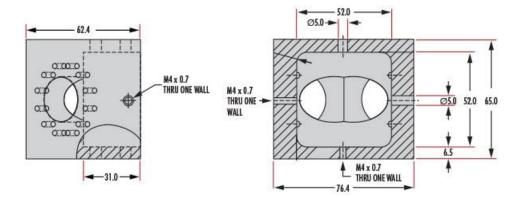

## **TECHSPEC®** 90° Kinematic Adapter

- C-Mount and Cage System CompatibleM6 Mounting Hole
- Compatible with Most TECHSPEC® Kinematic Mounts