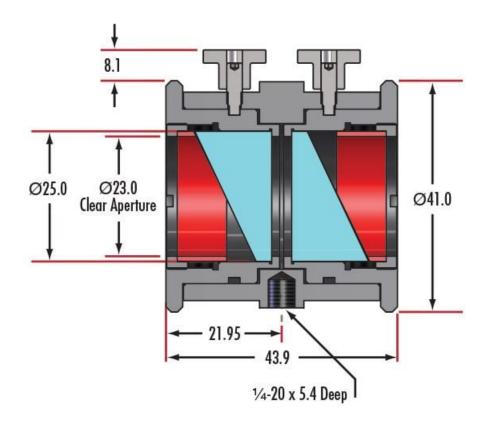

## **TECHSPEC!** Risley Prism Mount

- Compact, Robust Mount for Beam Steering Applications Using Risley Prism Pairs
- Manually Steer a Beam to any Angle up to ±2 Times the Individual Prism Deviation Angle
- Optimized for Prisms with Wedge Angles Ranging from 0 to 26 Degrees
- Mount Can be Used with Either a Single or Pair of Wedge Prisms

## **Products**

| Title                                | Stock Number   | Price   | Buy           |
|--------------------------------------|----------------|---------|---------------|
| 25mm Dia, 0 - 26° Risley Prism Mount | <u>#33-431</u> | ₹32,714 | 10 to 12 days |