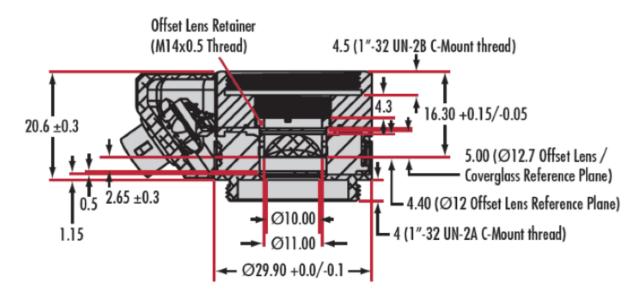

All Products / Optics / Optical Lenses / Focus Tunable Lenses / Current-Driven Liquid Lenses

## **Optotune Focus Tunable Lenses 10mm Clear Aperture Hirose Connector**

See More by Optotune



- Continuous Focusability
- Easy System Integration with C-Mount Threads and Offset Lens Feature
- Industrial Hirose Connection with Temperature Sensing
- Optotune Focus Tunable Lenses 10mm Clear Aperture FPC Connector and Lens Drivers Also Available

## **Technical Information**



Units: mm

## **Products**

| CA<br>(mm) | Focus<br>Range                               | Wavelength<br>Range (nm) | Mounting<br>Threads      | Stock Number                                                                                                                                                           | Price   | Buy           |
|------------|----------------------------------------------|--------------------------|--------------------------|------------------------------------------------------------------------------------------------------------------------------------------------------------------------|---------|---------------|
| 10.00      | +5 to<br>+10<br>diopter<br>+100 to<br>+200mm | 700 - 1100               | C-Mount<br>(Male/Female) | #88-938 Clearance  Clearance  Av