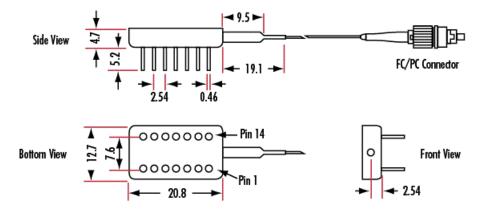

## **Fiber-Coupled Optical Receiver Modules**

- High Sensitivity and Overload Power with Wide Dynamic Range
- Designed for Bandwidths of 3MHz and 120MHz and Wavelength Ranges of 1310 – 1550nm
- Ideal for Biomedical, Industrial, or Telecommunication Optical Sensor Systems