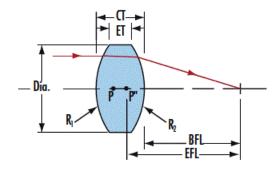

## **Technical Information**

## **Products**

| Dia.<br>(mm) | BFL<br>(mm) |      | Coating  | Substrate | Stock Number                                                                                                                                        | Price  | Buy           |
|--------------|-------------|------|----------|-----------|-----------------------------------------------------------------------------------------------------------------------------------------------------|--------|---------------|
| 6.00         | 5.00        | 6.00 | Uncoated | N-SK18    | Clearance  Availability is limited, so buy before these products disappear. Sorry, we cannot accept returns. Receive up to 80% off select products. | ₹1,350 | 10 to 12 days |