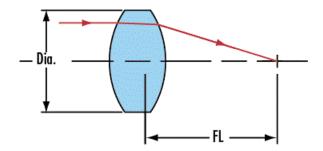

## Common Specifications

**Physical & Mechanical Properties** 

**Diameter (mm):** 40.00

## **Products**

| Dia. EFL<br>(mm) (mm) | Coating | Stock Number                                                                                                                                                           | Price | Buy           |
|-----------------------|---------|------------------------------------------------------------------------------------------------------------------------------------------------------------------------|-------|---------------|
| 40.00 51.00           | -       | #76-561 Clearance  Clearance  Availability is limited, so buy before these products disappear. Sorry, we cannot accept returns. Receive up to 80% off select products. | ₹900  | 10 to 12 days |
| 40.00 55.00           | -       | #73-213 Clearance  Clearance  Availability is limited, so buy before these products disappear. Sorry, we cannot accept returns. Receive up to 80% off select products. | ₹900  | 10 to 12 days |