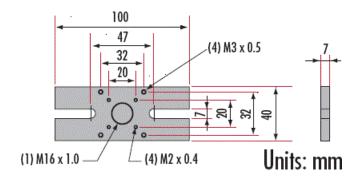

## **Products**

| Type   | Length (mm) | Width (mm) | Stock Number    | Price                    | Buy           |
|--------|-------------|------------|-----------------|--------------------------|---------------|
| Metric | 60.00       | 30.00      | #54-97 <u>5</u> | ₹4,108                   | 10 to 12 days |
| Metric | 100.00      | 40.00      | <u>#54-976</u>  | ₹5,428                   | 10 to 12 days |
| Metric | 120.00      | 70.00      | <u>#54-977</u>  | ₹6,161<br>Qty 10+ ₹5,457 | 10 to 12 days |