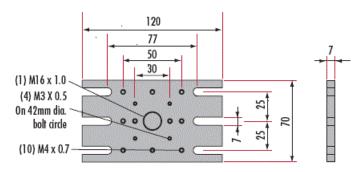

## **Products**

| Type   | Length (mm) | Width (mm) | Stock Number    | Price                    | Buy           |
|--------|-------------|------------|-----------------|--------------------------|---------------|
| Metric | 60.00       | 30.00      | #54-97 <u>5</u> | ₹4,108                   | 10 to 12 days |
| Metric | 100.00      | 40.00      | <u>#54-976</u>  | ₹5,428                   | 10 to 12 days |
| Metric | 120.00      | 70.00      | <u>#54-977</u>  | ₹6,161<br>Qty 10+ ₹5,457 | 10 to 12 days |