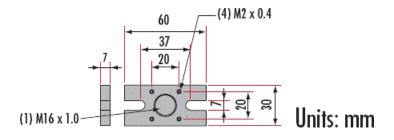

## **Products**

| Type   | Length (mm) | Width (mm) | Stock Number    | Price                    | Buy           |
|--------|-------------|------------|-----------------|--------------------------|---------------|
| Metric | 60.00       | 30.00      | #54-97 <u>5</u> | ₹4,108                   | 10 to 12 days |
| Metric | 100.00      | 40.00      | <u>#54-976</u>  | ₹5,428                   | 10 to 12 days |
| Metric | 120.00      | 70.00      | <u>#54-977</u>  | ₹6,161<br>Qty 10+ ₹5,457 | 10 to 12 days |