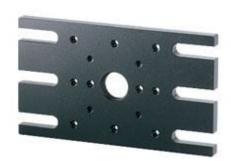

## **Metric Base Plates**

- Three Sizes Available
- Mates With Metric Posts Using Adapter #55-036
- Slotted Design for Both Metric and English Breadboards
- Mounting Holes Designed for Our Metric Line of Components
- Black Anodized Aluminum Construction

## **Common Specifications**

**Physical & Mechanical Properties** 

| Thickness (mm): | 7.00                    | Center Hole: | M16 x 1.0 |
|-----------------|-------------------------|--------------|-----------|
| Construction:   | Black Anodized Aluminum |              |           |