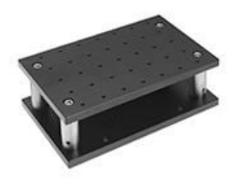

## **Height Adjustment Platforms**

- Large 200mm x 120mm Size Plate Set
  20mm Diameter Stainless Steel Posts with Male and Female M6
- · Use with Lab Jacks to Extend Working Surface