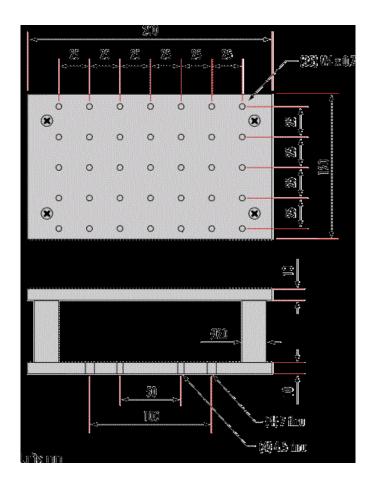

## **Height Adjustment Platforms**

- Large 200mm x 120mm Size Plate Set
  20mm Diameter Stainless Steel Posts with Male and Female M6
- · Use with Lab Jacks to Extend Working Surface

## **Products**

| Type   | Length (mm) | Note      | Stock Number   | Price   | Buy           |
|--------|-------------|-----------|----------------|---------|---------------|
| Metric | 200.00      | Plate Set | <u>#62-889</u> | ₹18,191 | 10 to 12 days |
| Metric | 30.00       | Post Set  | <u>#62-890</u> | ₹6,381  | 10 to 12 days |
| Metric | 80.00       | Post Set  | <u>#62-891</u> | ₹6,858  | 10 to 12 days |
| Metric | 130.00      | Post Set  | <u>#62-892</u> | ₹7,262  | 10 to 12 days |
| Metric | 180.00      | Post Set  | <u>#62-893</u> | ₹8,875  | 10 to 12 days |