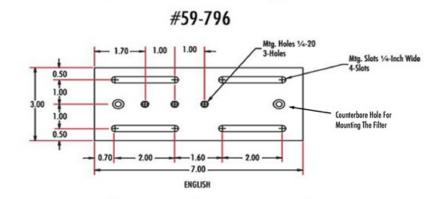

All Products / Optomechanics / Benchtop Optical Mounts / Optical Lens and Filter Mounts

#### **Motorized Filter Wheels**



- USB or RS-232 Interface
- Bi-Directional Movement
- C-Mount and T-Mount Adapters Available

# Common Specifications General

Type of Optics: Circular

#### **Technical Information**





#59-769





# **Side View of Mounting Plates**



## **Top View of Mounting Plates**



## **Side View of Mounting Plates**



#### **Products**

| Title                                               | Stock<br>Number | Price     | Buy           |
|-----------------------------------------------------|-----------------|-----------|---------------|
| USB/RS-232 Motorized Filter Wheel                   | <u>#23-646</u>  | ₹1,11,859 | 10 to 12 days |
| USB Motorized Filter Wheel                          | <u>#84-889</u>  | ₹90,587   | 10 to 12 days |
| 8-position Holder for 1" (25mm) Diameter<br>Filters | <u>#59-770</u>  | ₹25,086   | 10 to 12 days |
| 5-position Holder for 50mm Diameter Filters         | <u>#59-783</u>  | ₹25,086   | 10 to 12 days |



Copyright 2023, Edmund Optics India Private Limit