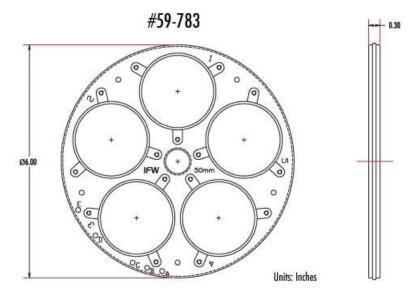

## **Side View of Mounting Plates**

#### **Products**

| Title                                               | Stock<br>Number | Price     | Buy           |
|-----------------------------------------------------|-----------------|-----------|---------------|
| USB/RS-232 Motorized Filter Wheel                   | <u>#23-646</u>  | ₹1,11,859 | 10 to 12 days |
| USB Motorized Filter Wheel                          | <u>#84-889</u>  | ₹90,587   | 10 to 12 days |
| 8-position Holder for 1" (25mm) Diameter<br>Filters | <u>#59-770</u>  | ₹25,086   | 10 to 12 days |
| 5-position Holder for 50mm Diameter Filters         | <u>#59-783</u>  | ₹25,086   | 10 to 12 days |