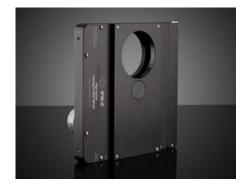

#### **Motorized Filter Wheels**

- USB or RS-232 Interface
- Bi-Directional Movement
- C-Mount and T-Mount Adapters Available

#### **Products**

| Title                                               | Stock<br>Number | Price     | Buy           |
|-----------------------------------------------------|-----------------|-----------|---------------|
| USB/RS-232 Motorized Filter Wheel                   | <u>#23-646</u>  | ₹1,11,859 | 10 to 12 days |
| USB Motorized Filter Wheel                          | <u>#84-889</u>  | ₹90,587   | 10 to 12 days |
| 8-position Holder for 1" (25mm) Diameter<br>Filters | <u>#59-770</u>  | ₹25,086   | 10 to 12 days |
| 5-position Holder for 50mm Diameter Filters         | <u>#59-783</u>  | ₹25,086   | 10 to 12 days |