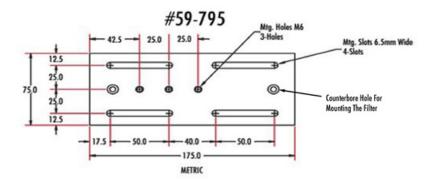

All Products / Optomechanics / Benchtop Optical Mounts / Optical Lens and Filter Mounts

#### **Motorized Filter Wheels**



- USB or RS-232 Interface
- Bi-Directional Movement
- C-Mount and T-Mount Adapters Available

# Common Specifications General

Type of Optics: Circular

#### **Technical Information**





#59-769





# **Side View of Mounting Plates**



## **Top View of Mounting Plates**



## **Side View of Mounting Plates**



#### **Products**

| Title                                               | Stock<br>Number | Price     | Buy           |
|-----------------------------------------------------|-----------------|-----------|---------------|
| USB/RS-232 Motorized Filter Wheel                   | <u>#23-646</u>  | ₹1,11,859 | 10 to 12 days |
| USB Motorized Filter Wheel                          | <u>#84-889</u>  | ₹90,587   | 10 to 12 days |
| 8-position Holder for 1" (25mm) Diameter<br>Filters | <u>#59-770</u>  | ₹25,086   | 10 to 12 days |
| 5-position Holder for 50mm Diameter Filters         | <u>#59-783</u>  | ₹25,086   | 10 to 12 days |



Copyright 2023, Edmund Optics India Private Limited, #267, Greystone Building, Second Floor, 6th Cross Rd, Binnamangala, Stag