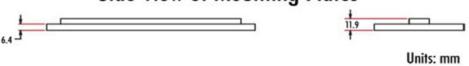

All Products / Optomechanics / Benchtop Optical Mounts / Optical Lens and Filter Mounts

#### **Motorized Filter Wheels**



- USB or RS-232 Interface
- Bi-Directional Movement
- C-Mount and T-Mount Adapters Available

# Common Specifications General

Type of Optics: Circular

#### **Technical Information**





#59-769





# **Side View of Mounting Plates**



## **Top View of Mounting Plates**



## **Side View of Mounting Plates**



#### **Products**

| Title                                               | Stock<br>Number | Price     | Buy           |
|-----------------------------------------------------|-----------------|-----------|---------------|
| USB/RS-232 Motorized Filter Wheel                   | <u>#23-646</u>  | ₹1,11,859 | 10 to 12 days |
| USB Motorized Filter Wheel                          | <u>#84-889</u>  | ₹90,587   | 10 to 12 days |
| 8-position Holder for 1" (25mm) Diameter<br>Filters | <u>#59-770</u>  | ₹25,086   | 10 to 12 days |
| 5-position Holder for 50mm Diameter Filters         | <u>#59-783</u>  | ₹25,086   | 10 to 12 days |



Copyright 2023, Edmund Optics India Private Limited, #267, Greystone Building, Second F