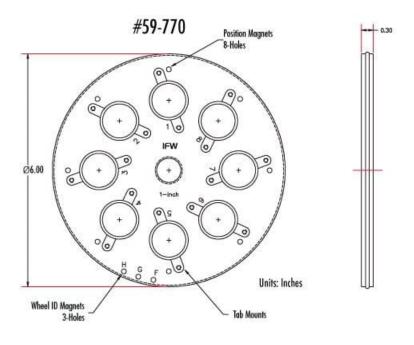

## **Top View of Mounting Plates**

#### **Products**

| Title                                               | Stock<br>Number | Price     | Buy           |
|-----------------------------------------------------|-----------------|-----------|---------------|
| USB/RS-232 Motorized Filter Wheel                   | <u>#23-646</u>  | ₹1,11,859 | 10 to 12 days |
| USB Motorized Filter Wheel                          | <u>#84-889</u>  | ₹90,587   | 10 to 12 days |
| 8-position Holder for 1" (25mm) Diameter<br>Filters | <u>#59-770</u>  | ₹25,086   | 10 to 12 days |
| 5-position Holder for 50mm Diameter Filters         | <u>#59-783</u>  | ₹25,086   | 10 to 12 days |