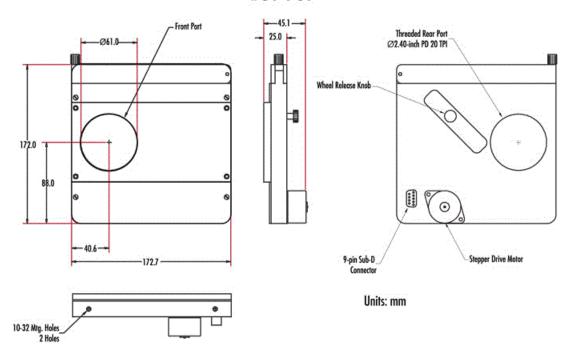

All Products / Optomechanics / Benchtop Optical Mounts / Optical Lens and Filter Mounts

#### **Motorized Filter Wheels**



- USB or RS-232 Interface
- Bi-Directional Movement
- C-Mount and T-Mount Adapters Available

# Common Specifications General

Type of Optics: Circular

#### **Technical Information**





#59-769





# **Side View of Mounting Plates**



## **Top View of Mounting Plates**



## **Side View of Mounting Plates**



#### **Products**

| Title                                               | Stock<br>Number | Price     | Buy           |
|-----------------------------------------------------|-----------------|-----------|---------------|
| USB/RS-232 Motorized Filter Wheel                   | <u>#23-646</u>  | ₹1,11,859 | 10 to 12 days |
| USB Motorized Filter Wheel                          | <u>#84-889</u>  | ₹90,587   | 10 to 12 days |
| 8-position Holder for 1" (25mm) Diameter<br>Filters | <u>#59-770</u>  | ₹25,086   | 10 to 12 days |
| 5-position Holder for 50mm Diameter Filters         | <u>#59-783</u>  | ₹25,086   | 10 to 12 days |



Copyright 2023, Edmund Optics India Private Lim