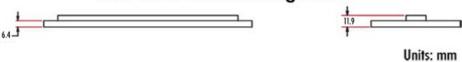

All Products / Optomechanics / Benchtop Optical Mounts / Optical Lens and Filter Mounts

#### **Motorized Filter Wheels**



- USB or RS-232 Interface
- Bi-Directional Movement
- C-Mount and T-Mount Adapters Available

# Common Specifications General

Type of Optics: Circular

#### **Technical Information**





#59-769





# **Side View of Mounting Plates**



## **Top View of Mounting Plates**



## **Side View of Mounting Plates**



#### **Products**

| Title                                               | Stock<br>Number | Price     | Buy           |
|-----------------------------------------------------|-----------------|-----------|---------------|
| USB/RS-232 Motorized Filter Wheel                   | <u>#23-646</u>  | ₹1,11,859 | 10 to 12 days |
| USB Motorized Filter Wheel                          | <u>#84-889</u>  | ₹90,587   | 10 to 12 days |
| 8-position Holder for 1" (25mm) Diameter<br>Filters | <u>#59-770</u>  | ₹25,086   | 10 to 12 days |
| 5-position Holder for 50mm Diameter Filters         | <u>#59-783</u>  | ₹25,086   | 10 to 12 days |



Copyright 2023, Edmund Optics India Private Limited, #267, Greystone Building, Second Floor, 6th Cross Rd, Binnamangala, Stage 1, Indiranagar, Bengaluru, Karnataka,