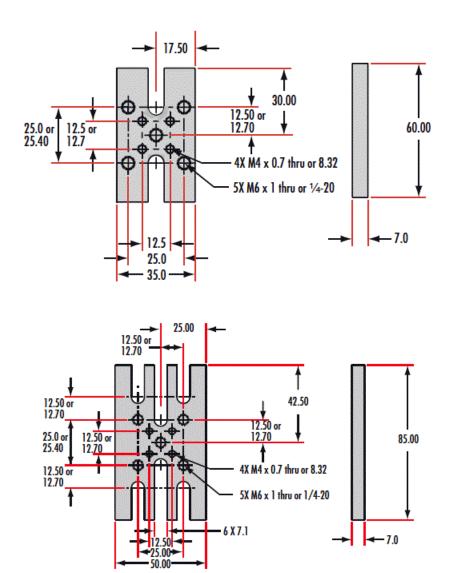

## **Threaded Base Plates**

- Two Size Options
- Two Platform Options: English or Metric
- English: Four #8-32 holes on½" Square and Four ¼-20 Holes on 1" Square
- Metric: Four M4 x 0.7 holes on 12.5mm Square and Four M6 x 1 Holes on 25mm Square
- Anodized Aluminum Construction

## **Common Specifications**

**Physical & Mechanical Properties** 

| Thickness (mm): | 7.00 | Construction: | Black Anodized Aluminum |
|-----------------|------|---------------|-------------------------|
|                 |      |               |                         |

## **Technical Information**

Units: mm

## **Products**

| Type    | Length (mm) | Width (mm) | Stock Number   | Price  | Buy           |
|---------|-------------|------------|----------------|--------|---------------|
| Metric  | 60.00       | 35.00      | <u>#58-995</u> | ₹2,054 | 10 to 12 days |
| Metric  | 85.00       | 50.00      | <u>#58-996</u> | ₹2,292 | 10 to 12 days |
| English | 60.00       | 35.00      | <u>#58-997</u> | ₹2,054 | 10 to 12 days |
| English | 85.00       | 50.00      | <u>#58-998</u> | ₹2,292 | 10 to 12 days |