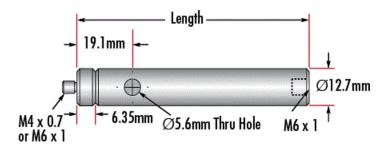

## **TECHSPEC\*** Metric Stainless Steel Mounting Posts

- Male M4 x 0.7 or M6 x 1.0 Stud, Female M6 x1.0 Base
- Posts Include Interchangeable Male Stud and Removable Base S.H.S.S.
- Available in Variety of LengthsEnglish Versions Also Available

## **Common Specifications**

**Physical & Mechanical Properties** 

Diameter (inches): 0.5 Diameter (mm): 12.70