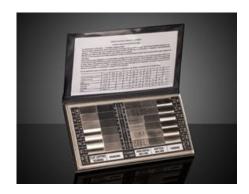

## **Surface Roughness Standard**

- Conforms to S.A.E. and Military Specifications
- Manufactured to ANSI-B-46.1-1985
- A Composite Set of 30 Standards

## **Products**

| Title                                                        | Stock<br>Number | Price   | Buy           |
|--------------------------------------------------------------|-----------------|---------|---------------|
| Calibrated Metal Surface Roughness Standard with Certificate | <u>#56-959</u>  | ₹31,770 | 10 to 12 days |
| Metal Surface Roughness Standard                             | <u>#56-958</u>  | ₹13,770 | 10 to 12 days |