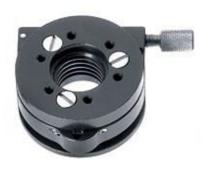

## **Micro Manual Rotary Stage**

- Small Footprint
- 17 Degrees of Fine Adjustment
- 360 Degrees of Coarse Adjustment