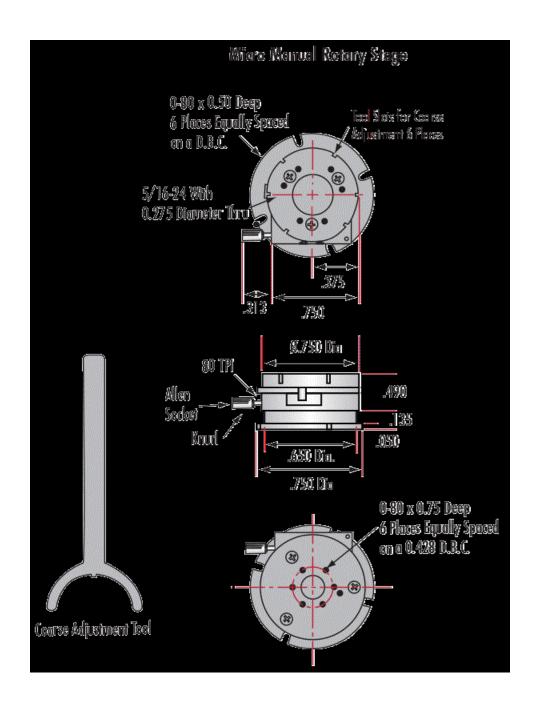

## **Micro Manual Rotary Stage**

- Small Footprint
- 17 Degrees of Fine Adjustment
- 360 Degrees of Coarse Adjustment

## **Products**

| Type of Drive               | Туре    | Travel (°)                    | Center Hole                                       | Stock<br>Number | Price   | Buy           |
|-----------------------------|---------|-------------------------------|---------------------------------------------------|-----------------|---------|---------------|
| Fine<br>Screw<br>(80 Pitch) | English | 17 (Fine),<br>360<br>(Coarse) | 0.275" (7.0mm)<br>Thru with 5/16-24<br>TPI Thread | <u>#56-572</u>  | ₹32,861 | 10 to 12 days |