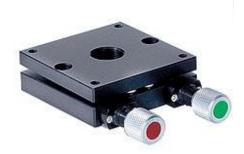

## **Metric Tilt Platform**

- Tilt Control in Two Axes (±2.5°)
- Multiple Tapped and C'bored Holes for Easy Mounting
- Black Anodized Aluminum

## **Products**

| Stage<br>Size<br>(mm) | Туре   | Type of<br>Drive                | Travel<br>(°) | Load<br>Capacity<br>(kg) | Stock<br>Number | Price                      | Buy           |
|-----------------------|--------|---------------------------------|---------------|--------------------------|-----------------|----------------------------|---------------|
| 60 x 60               | Metric | Fine<br>Screw<br>(100<br>Pitch) | ±2.5          | 3                        | <u>#55-459</u>  | ₹26,186<br>Qty 10+ ₹23,113 | 10 to 12 days |