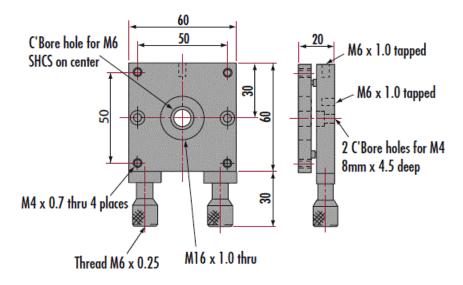

## **Technical Information**

Units: mm

## **Products**

| Stage<br>Size<br>(mm) | Туре   | Type of<br>Drive                | Travel<br>(°) | Load<br>Capacity<br>(kg) | Stock<br>Number | Price                      | Buy           |
|-----------------------|--------|---------------------------------|---------------|--------------------------|-----------------|----------------------------|---------------|
| 60 x 60               | Metric | Fine<br>Screw<br>(100<br>Pitch) | ±2.5          | 3                        | <u>#55-459</u>  | ₹26,186<br>Qty 10+ ₹23,113 | 10 to 12 days |