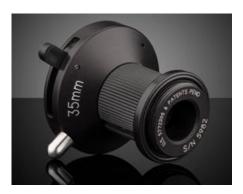

## **C-Mount Video Coupler for Borescopes / Fiberscopes**

- Compatible with C-Mount Cameras
- Designed for 1/2" or Smaller Camera Sensors
- Fits Standard Boroscope/Fiberscope Eyepieces

**Technical Information** 

## Products

| Title                               | Stock Number   | Price   | Buy           |
|-------------------------------------|----------------|---------|---------------|
| C-Mount Video Coupler for Borescope | <u>#54-060</u> | ₹61,200 | 10 to 12 days |