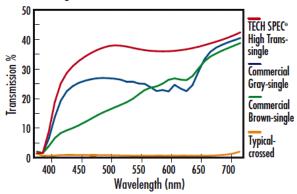

## **Visible Linear Polarizing Film**

- 25% (Gray) or 22% (Brown) TransmissionOver 99% Polarizing Efficiency
- Peel-Off Protective Layer for Easy Handling