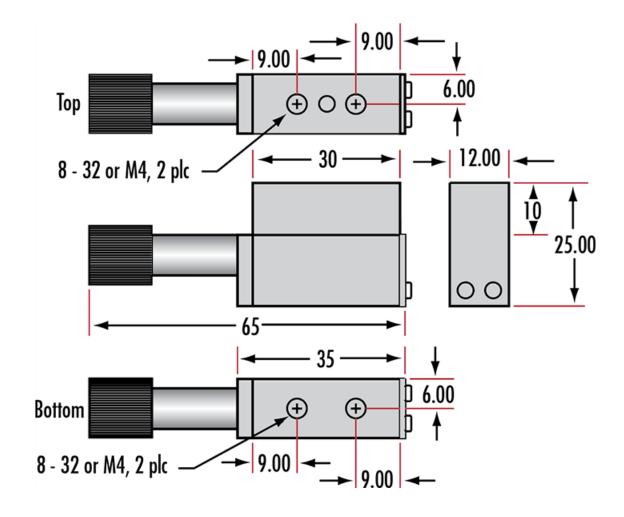

## **Common Specifications**

**Physical & Mechanical Properties** 

| Type of Movement:            | Linear (X) | Guide System:                     | Dovetail       |
|------------------------------|------------|-----------------------------------|----------------|
| Stage Size (mm):             | 12 x 35    | Travel (mm):                      | 19             |
| Height (mm):                 | 25         | Load Capacity (kg):               | 3 (Horizontal) |
| Straight Line Accuracy (µm): | 100        | Travel Per Knob<br>Rotation (mm): | 3              |
| Table Size (mm):             | 12 x 30    |                                   |                |