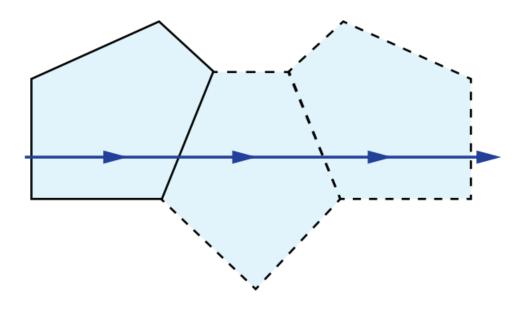

## All Products / Optics / Prisms / Penta Prisms

## **TECHSPEC!** C-Mounted Penta Prism



- Ray Deviation of 90°
- Right Handed Image
- Ideal for Visual/ Video Applications
- Easily Integrates with Our C-Mount Components

## **Technical Information**





Penta Prism Ray Path



Penta Prism Tunnel Diagram



## **Products**

| Length<br>of Legs<br>(mm) | Coating                       | Ray<br>Deviation<br>(°) | Wavelength<br>Range (nm) | Stock<br>Number | Price                     | Buy           |
|---------------------------|-------------------------------|-------------------------|--------------------------|-----------------|---------------------------|---------------|
| 25.00                     | MgF <sub>2</sub> & Aluminized | 90                      | 400 - 700                | <u>#53-401</u>  | ₹27,726<br>Qty 5+ ₹24,462 | 10 to 12 days |



Copyright 2023, Edmund Optics India Private Limited, #267, Greystone Building, Second Floor, 6th Cross Rd, Binnamangala, Stage 1, Indiranagar, Bengaluru, Karnataka, India 560038 Phone: 1-800-363-1992:

www.edmundoptic