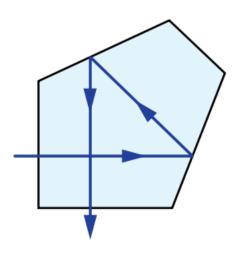

## All Products / Optics / Prisms / Penta Prisms

## **TECHSPEC!** C-Mounted Penta Prism



- Ray Deviation of 90°
- Right Handed Image
- Ideal for Visual/ Video Applications
- Easily Integrates with Our C-Mount Components

## **Technical Information**





Penta Prism Ray Path



Penta Prism Tunnel Diagram



## **Products**

| Length<br>of Legs<br>(mm) | Coating                       | Ray<br>Deviation<br>(°) | Wavelength<br>Range (nm) | Stock<br>Number | Price                     | Buy           |
|---------------------------|-------------------------------|-------------------------|--------------------------|-----------------|---------------------------|---------------|
| 25.00                     | MgF <sub>2</sub> & Aluminized | 90                      | 400 - 700                | <u>#53-401</u>  | ₹27,726<br>Qty 5+ ₹24,462 | 10 to 12 days |



Copyright 2023, Edmund Optics India Private Limited, #267, Greystone Building, Second Floor, 6th Cross Rd, Binnamangala, Stage 1, Indiranagar, Bengaluru, Karnataka, India 560038 Phone: 1-800-36