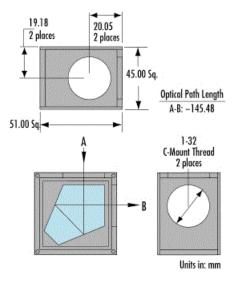

## **Technical Information**

Penta Prism Ray Path

Penta Prism Tunnel Diagram

## **Products**

| Length<br>of Legs<br>(mm) | Coating                       | Ray<br>Deviation<br>(°) | Wavelength<br>Range (nm) | Stock<br>Number | Price                     | Buy           |
|---------------------------|-------------------------------|-------------------------|--------------------------|-----------------|---------------------------|---------------|
| 25.00                     | MgF <sub>2</sub> & Aluminized | 90                      | 400 - 700                | <u>#53-401</u>  | ₹27,726<br>Qty 5+ ₹24,462 | 10 to 12 days |