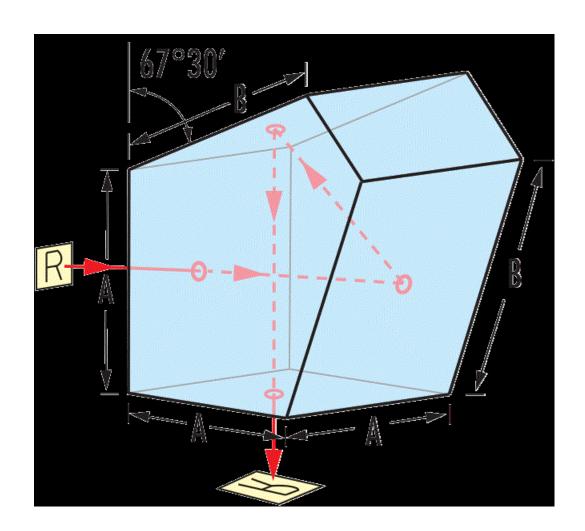

## **TECHSPEC!** C-Mounted Penta Prism

- Ray Deviation of 90°
- Right Handed Image
- Ideal for Visual/ Video Applications
- Easily Integrates with Our C-Mount Components

## **Technical Information**

Penta Prism Ray Path

Penta Prism Tunnel Diagram