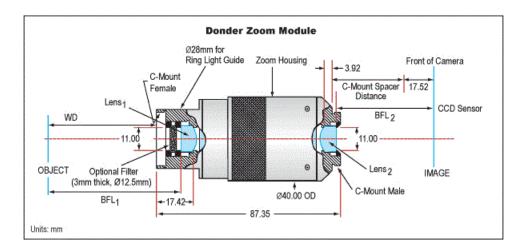

## **Donder Zoom Module**

- Easily Build A Zoom Lens to Fit Your Specific Application
- Choose the Working Distance and Field of View to Meet Your Needs

## **Technical Information**