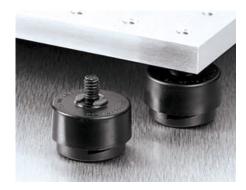

## **Self-Adjusting Leveling Feet**

- Assume Accurate Level for Breadboards, Plates, and Tables
- Rust Proof Nylon Feet Feature 1/4-20 Threading
- Comes in Pack of 4