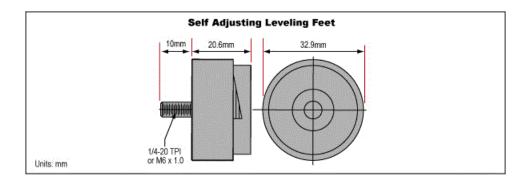

All Products / Optionechanics / Optical Tables and Breadboards / Optical Breadboard Accessories

## **Self-Adjusting Leveling Feet**



- Assume Accurate Level for Breadboards, Plates, and Tables
- Rust Proof Nylon Feet Feature 1/4-20 Threading
- Comes in Pack of 4

## **Technical Information**



## **Products**

| Type    | Thickness (inches) | Stock Number   | Price  | Buy           |
|---------|--------------------|----------------|--------|---------------|
| English | 0.93               | <u>#62-682</u> | ₹1,980 | 10 to 12 days |



Copyright 2023, Edmund Optics India Private Limited, #267, Greystone Building, Second Floor, 6th Cross Rd, Binnamangala, Stage 1, Indiranagar, Bengaluru, Karnataka, India 560038 Phone: 1-800-363-1992:

www.edmundoptics.com