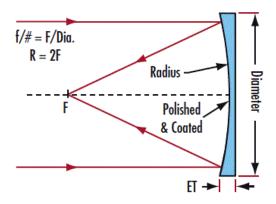

oating Options Offered
- Multiple Sizes Available
- <u>λ/4 Spherical Mirrors</u> Also Available

### **Common Specifications**

### **Physical & Mechanical Properties**

| Back Surface:     | Ground                 |                  | ge Thickness<br>lerance (%): | +0.0/-10 |  |  |  |  |
|-------------------|------------------------|------------------|------------------------------|----------|--|--|--|--|
| Optical Prope     | Optical Properties     |                  |                              |          |  |  |  |  |
| Substrate:        | BOROFLOAT <sup>®</sup> | Surface Quality: | 60-40                        |          |  |  |  |  |
| Surface Accuracy: | λ/8                    |                  |                              |          |  |  |  |  |

# **Technical Information**



## Products

| Surface<br>Accuracy | Dia.<br>(mm) | EFL<br>(mm) | Aperture<br>(f/#) | Coating                                   | Stock Number                                                                                                                                                                                         | Price                      | Buy           |
|---------------------|--------------|-------------|-------------------|-------------------------------------------|------------------------------------------------------------------------------------------------------------------------------------------------------------------------------------------------------|----------------------------|---------------|
| λ/8                 | 107.95       | 1,143.00    | f/10.6