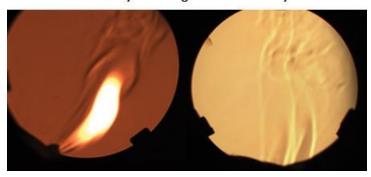

All Products / Testing and Detection / Measurement Tools

## **Schlieren Systems**



- Ideal for Flame Analysis
  Includes Two Aluminized First Surface Mirrors
  Includes an Assembled Foucault Tester

## **Technical Information**

Flame Analysis using 6" Schlieren System





## **Products**

| Title                                    | Stock Number   | Price     | Buy        |
|------------------------------------------|----------------|-----------|------------|
| 45" Focal Length, 4.25" Schlieren System | <u>#71-014</u> | ₹1,30,500 | Contact Us |
| 60" Focal Length, 6" Schlieren System    | <u>#71-013</u> | ₹1,53,000 | Contact Us |



Copyright 2023, Edmund Optics India Private Limited, #267, Greystone Building, Second Floor, 6th Cross Rd, Binnamangala, Stage 1, Indiranagar, Bengaluru, Karnataka, India 560038

Phone: 1-800-363-1992 : www.edmundoptics.com