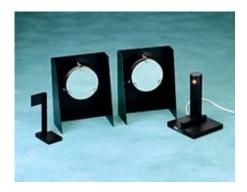

## **Schlieren Systems**

- Ideal for Flame Analysis
  Includes Two Aluminized First Surface Mirrors
  Includes an Assembled Foucault Tester

## **Products**

| Title                                    | Stock Number   | Price     | Buy        |
|------------------------------------------|----------------|-----------|------------|
| 45" Focal Length, 4.25" Schlieren System | <u>#71-014</u> | ₹1,30,500 | Contact Us |
| 60" Focal Length, 6" Schlieren System    | <u>#71-013</u> | ₹1,53,000 | Contact Us |