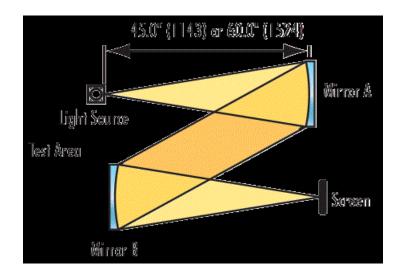

## **Products**

| Title                                    | Stock Number   | Price     | Buy        |
|------------------------------------------|----------------|-----------|------------|
| 45" Focal Length, 4.25" Schlieren System | <u>#71-014</u> | ₹1,30,500 | Contact Us |
| 60" Focal Length, 6" Schlieren System    | <u>#71-013</u> | ₹1,53,000 | Contact Us |