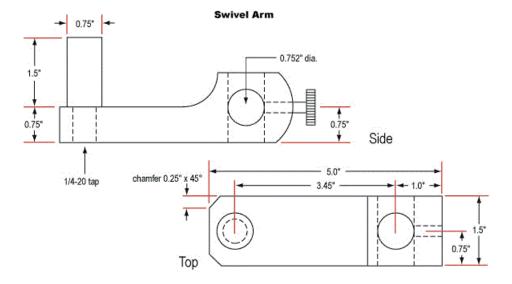

### Products

| Title                                              | Stock Number                                                                                                                                                                       | Price  | Buy           |
|----------------------------------------------------|------------------------------------------------------------------------------------------------------------------------------------------------------------------------------------|--------|---------------|
| EO USB<br>Camera ¼-20<br>Mounting<br>Plate         | #59-473 Clearance   ×   Clearance   Availability is limited, so buy before   these products disappear. Sorry, we   cannot accept returns. Receive up to   80% off select products. | ₹2,340 | 10 to 12 days |
| 90° Angle<br>Mount                                 | <u>#39-355</u>                                                                                                                                                                     | ₹5,318 | 10 to 12 days |
| Ring Mount<br>with 0.5" Inner<br>Diameter (ID)     | <u>#54-265</u>                                                                                                                                                                     | ₹1,944 | 10 to 12 days |
| Ring Mount<br>with 0.75"<br>Inner Diameter<br>(ID) | <u>#54-264</u>                                                                                                                                                                     | ₹2,421 | 10 to 12 days |
| Ring Mount<br>with 1.5" Inner<br>Diameter (ID)     | <u>#54-263</u>                                                                                                                                                                     | ₹2,824 | 10 to 12 days |
| Swivel Arm                                         | <u>#03-684</u>                                                                                                                                                                     | ₹7,005 | 10 to 12 days |