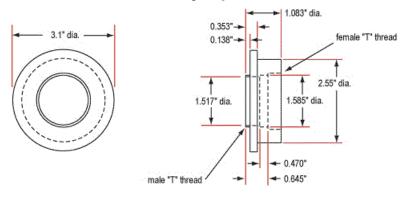

#### All Products / Cameras / Camera Accessories and Optomechanics

# **Accessories for Imaging Systems**



- Swivel Arm for Added Flexibility
- 90° Angle Mounts Connect Horizontal Arms onto Vertical Posts
- Ring Mounts for Increased Versatility
- Imaging System Bases, Rack and Pinion Focusing Mounts, and <u>Stainless Steel Posts</u> Also Available

## **Technical Information**

#### 90° Angle Mount





Infinity Adapter



### Products

| Title                                              | Stock Number                                                                                                                                                                       | Price  | Buy           |
|----------------------------------------------------|------------------------------------------------------------------------------------------------------------------------------------------------------------------------------------|--------|---------------|
| EO USB<br>Camera ¼-20<br>Mounting<br>Plate         | #59-473 Clearance   ×   Clearance   Availability is limited, so buy before   these products disappear. Sorry, we   cannot accept returns. Receive up to   80% off select products. | ₹2,340 | 10 to 12 days |
|