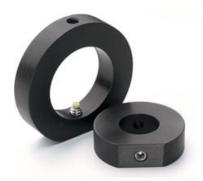

### Products

| Title                                              | Stock Number                                                                                                                                                                       | Price  | Buy           |
|----------------------------------------------------|------------------------------------------------------------------------------------------------------------------------------------------------------------------------------------|--------|---------------|
| EO USB<br>Camera ¼-20<br>Mounting<br>Plate         | #59-473 Clearance   ×   Clearance   Availability is limited, so buy before   these products disappear. Sorry, we   cannot accept returns. Receive up to   80% off select products. | ₹2,340 | 10 to 12 days |
| 90° Angle<br>Mount                                 | <u>#39-355</u>                                                                                                                                                                     | ₹5,318 | 10 to 12 days |
| Ring Mount<br>with 0.5" Inner<br>Diameter (ID)     | <u>#54-265</u>                                                                                                                                                                     | ₹1,944 | 10 to 12 days |
| Ring Mount<br>with 0.75"<br>Inner Diameter<br>(ID) | <u>#54-264</u>                                                                                                                                                                     | ₹2,421 | 10 to 12 days |
| Ring Mount<br>with 1.5" Inner<br>Diameter (ID)     | <u>#54-263</u>                                                                                                                                                                     | ₹2,824 | 10 to 12 days |
| Swivel Arm                                         | <u>#03-684</u>                                                                                                                                                                     | ₹7,005 | 10 to 12 days |