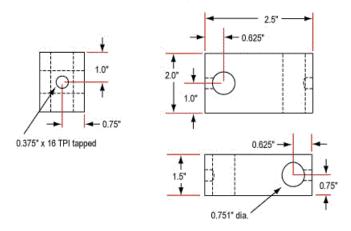

### Products

| Title                                              | Stock Number                                                                                                                                                                       | Price  | Buy           |
|----------------------------------------------------|------------------------------------------------------------------------------------------------------------------------------------------------------------------------------------|--------|---------------|
| EO USB<br>Camera ¼-20<br>Mounting<br>Plate         | #59-473 Clearance   ×   Clearance   Availability is limited, so buy before   these products disappear. Sorry, we   cannot accept returns. Receive up to   80% off select products. | ₹2,340 | 10 to 12 days |
| 90° Angle<br>Mount                                 | <u>#39-355</u>                                                                                                                                                                     | ₹5,318 | 10 to 12 days |
| Ring Mount<br>with 0.5" Inner<br>Diameter (ID)     | <u>#54-265</u>                                                                                                                                                                     | ₹1,944 | 10 to 12 days |
| Ring Mount<br>with 0.75"<br>Inner Diameter<br>(ID) | <u>#54-264</u>                                                                                                                                                                     | ₹2,421 | 10 to 12 days |
| Ring Mount<br>with 1.5" Inner<br>Diameter (ID)     | <u>#54-263</u>                                                                                                                                                                     | ₹2,824 | 10 to 12 days |
| Swivel Arm                                         | <u>#03-684</u>                                                                                                                                                                     | ₹7,005 | 10 to 12 days |