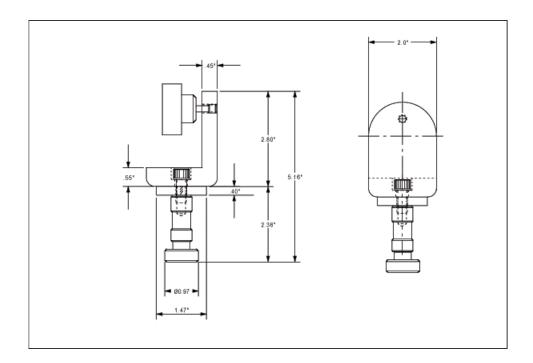

## **Technical Information**

#54-123

## **Products**

| Title                                           | Stock Number                                                                                                                                                           | Price   | Buy           |
|-------------------------------------------------|------------------------------------------------------------------------------------------------------------------------------------------------------------------------|---------|---------------|
| Deluxe<br>Adjustable ¼-<br>20 Mounting<br>Plate | #54-123 Clearance  Clearance  Availability is limited, so buy before these products disappear. Sorry, we cannot accept returns. Receive up to 80% off select products. | ₹59,850 | 10 to 12 days |
| ³⁄₄" Post<br>Adapter for<br>Boom Stands         | <u>#54-124</u>                                                                                                                                                         | ₹19,951 | 10 to 12 days |