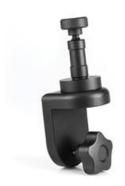

## **Technical Information**

#54-123

## **Products**

| Title                                           | Stock Number                                                                                                                                                           | Price   | Buy           |
|-------------------------------------------------|------------------------------------------------------------------------------------------------------------------------------------------------------------------------|---------|---------------|
| Deluxe<br>Adjustable ¼-<br>20 Mounting<br>Plate | #54-123 Clearance  Clearance  Availability is limited, so buy before these products disappear. Sorry, we cannot accept returns. Receive up to 80% off select products. | ₹59,850 | 10 to 12 days |
| ³⁄₄" Post<br>Adapter for<br>Boom Stands         | <u>#54-124</u>                                                                                                                                                         | ₹19,951 | 10 to 12 days |