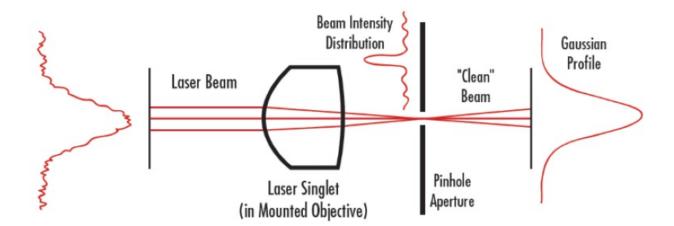

## **Spatial Filter Movement**

- X-Y AdjustablePre-Mounted on a Gimbal Tilt-Table
- Open-Style Design