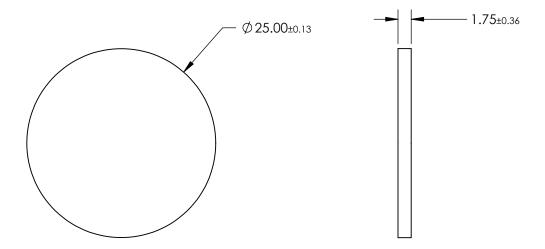

## NOTES:

- SUBSTRATE:
  - PMMA, PERMANENTLY LAMINATED TO PET FILM WITH HARD MICROSTRUCTURED POLYMER COATING
- 2. TYPE OF DIFFUSER: Linear Batwing Diffuser
- 3. DIFFUSING ANGLE (°): 124
- 4. OPERATING TEMPERATURE (°C): -34 to +70
- 5. FOR OPTIMAL PERFORMANCE, GLOSSY, NON-MATTE SIDE SHOULD FACE INCIDENT LIGHT.

SPECIFICATIONS SUBJECT TO CHANGE WITHOUT NOTICE DIMENSIONS ARE FOR REFERENCE ONLY

|  | Edmund | Optics® |
|--|--------|---------|
|--|--------|---------|

| THIRD ANGLE PROJECTION |    | TITLE  | 25mm Dia., 124° Diffusion Angle, Linear<br>Batwing Diffuser |                 |
|------------------------|----|--------|-------------------------------------------------------------|-----------------|
| ALL DIMS IN            | mm | DWG NO | 28928                                                       | SHEET<br>1 OF 1 |