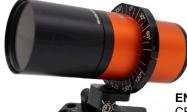

Contact CEI for Application and Configuration Details.

EN-M4 Mount shown with CEI 55mm IP67 Round Enclosure

LowPro SHCS