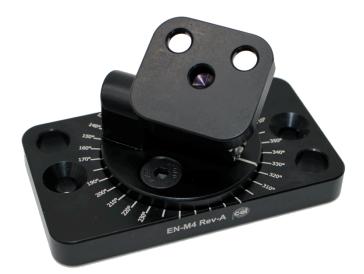

## **EN-M4 Adjustable Camera Mount**

- CEI part number: EN-M4
- Supports 360° rotation, 90° tilting
- Index marks for quick repeatable setups
- Strong collet-style tilt lock
- Lightweight low-profile design
- Type 2 anodizing
- Competitive pricing
- Made in USA, Patent Pending