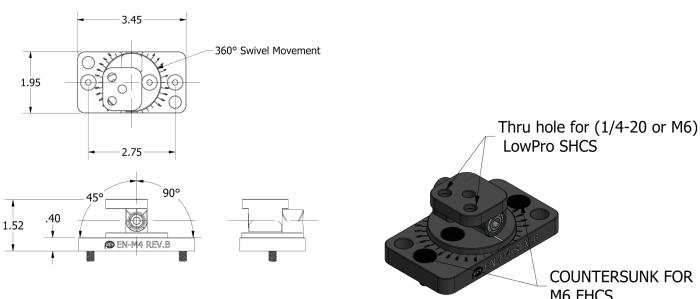

## **EN-M4 Adjustable Camera Mount**

- CEI part number: EN-M4
- Supports 360° rotation, 90° tilting
- Index marks for quick repeatable setups
- Strong collet-style tilt lock
- Lightweight low-profile design
- Type 2 anodizing
- Competitive pricing
- Made in USA, Patent Pending

Contact CEI for Application and Configuration Details.

EN-M4 Mount shown with CEI 55mm IP67 Round Enclosure

LowPro SHCS