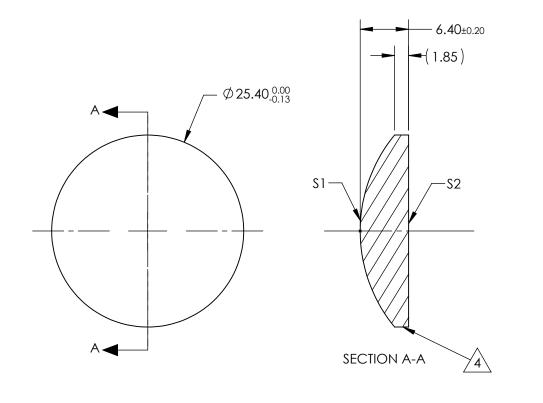

## NOTES:

1. SUBSTRATE:

Calcium Fluoride, IR Grade (CaF2)

## 2. CENTERING TOLERANCE: <3 ARCMIN

- 3. COATING (APPLY ACROSS CLEAR APERTURE) \$1 & \$2: NONE
- 4. FINE GRIND SURFACE

## 5. FOCAL LENGTH TOLERANCE: ±2%

6. ROHS COMPLIANT

## FOR INFORMATION ONLY: DO NOT MANUFACTURE PARTS TO THIS DRAWING

|                         |                     |                     |              |       |               | FICATIONS SUBJECT TO CHANGE WITHOUT N       | NOTICE          |
|-------------------------|---------------------|---------------------|--------------|-------|---------------|---------------------------------------------|-----------------|
|                         |                     |                     | EFL @        | 50.0  | DIMEN         | ISIONS ARE FOR REFERENCE ONLY               |                 |
|                         | S1                  | \$2                 | 5µm          | 00.0  |               | R                                           |                 |
| SHAPE                   | CONVEX              | PLANO               | BFL @<br>5µm | 75.67 | Edmund Optics |                                             |                 |
| RADIUS                  | 20                  | INFINITY            |              |       |               |                                             |                 |
| IRREGULARITY AT 632.8nm | 1λ                  | 1λ                  |              |       | TITLE         | 25.4mm Dia. x 50mm FL, Uncoated, ISP Optics |                 |
| SURFACE QUALITY         | 60-40               | 60-40               |              |       |               | Calcium Fluoride (CaF2) PCX Lens            |                 |
| CLEAR APERTURE          | ø22.86              | ø22.86              |              | mm    | DWG NO        |                                             |                 |
| BEVEL                   | PROTECTED AS NEEDED | PROTECTED AS NEEDED | ALL DIMS IN  |       |               | 24795                                       | SHEET<br>1 OF 1 |