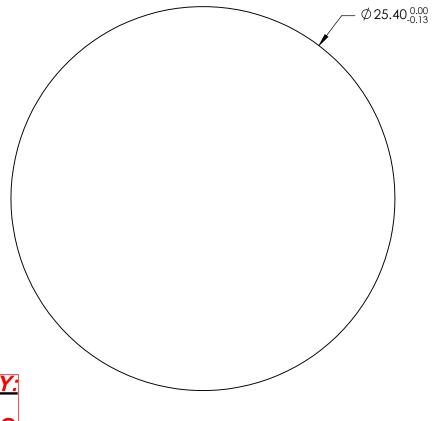

## FOR INFORMATION ONLY: DO NOT MANUFACTURE PARTS TO THIS DRAWING

SPECIFICATIONS SUBJECT TO CHANGE WITHOUT NOTICE DIMENSIONS ARE FOR REFERENCE ONLY

| BITTEL GIGT GT TILL TO THE TILL TO THE TILL THE |                     |                     |  |  |  |
|-------------------------------------------------------------------------------------------------------------------------------------------------------------------------------------------------------------------------------------------------------------------------------------------------------------------------------------------------------------------------------------------------------------------------------------------------------------------------------------------------------------------------------------------------------------------------------------------------------------------------------------------------------------------------------------------------------------------------------------------------------------------------------------------------------------------------------------------------------------------------------------------------------------------------------------------------------------------------------------------------------------------------------------------------------------------------------------------------------------------------------------------------------------------------------------------------------------------------------------------------------------------------------------------------------------------------------------------------------------------------------------------------------------------------------------------------------------------------------------------------------------------------------------------------------------------------------------------------------------------------------------------------------------------------------------------------------------------------------------------------------------------------------------------------------------------------------------------------------------------------------------------------------------------------------------------------------------------------------------------------------------------------------------------------------------------------------------------------------------------------------|---------------------|---------------------|--|--|--|
|                                                                                                                                                                                                                                                                                                                                                                                                                                                                                                                                                                                                                                                                                                                                                                                                                                                                                                                                                                                                                                                                                                                                                                                                                                                                                                                                                                                                                                                                                                                                                                                                                                                                                                                                                                                                                                                                                                                                                                                                                                                                                                                               | \$1                 | \$2                 |  |  |  |
| SHAPE                                                                                                                                                                                                                                                                                                                                                                                                                                                                                                                                                                                                                                                                                                                                                                                                                                                                                                                                                                                                                                                                                                                                                                                                                                                                                                                                                                                                                                                                                                                                                                                                                                                                                                                                                                                                                                                                                                                                                                                                                                                                                                                         | PLANO               | PLANO               |  |  |  |
| SURFACE QUALITY                                                                                                                                                                                                                                                                                                                                                                                                                                                                                                                                                                                                                                                                                                                                                                                                                                                                                                                                                                                                                                                                                                                                                                                                                                                                                                                                                                                                                                                                                                                                                                                                                                                                                                                                                                                                                                                                                                                                                                                                                                                                                                               | 60-40               | 60-40 60-40         |  |  |  |
| SURFACE FLATNESS                                                                                                                                                                                                                                                                                                                                                                                                                                                                                                                                                                                                                                                                                                                                                                                                                                                                                                                                                                                                                                                                                                                                                                                                                                                                                                                                                                                                                                                                                                                                                                                                                                                                                                                                                                                                                                                                                                                                                                                                                                                                                                              | 2λ per 25.4mm       | 2λ per 25.4mm       |  |  |  |
| CLEAR APERTURE                                                                                                                                                                                                                                                                                                                                                                                                                                                                                                                                                                                                                                                                                                                                                                                                                                                                                                                                                                                                                                                                                                                                                                                                                                                                                                                                                                                                                                                                                                                                                                                                                                                                                                                                                                                                                                                                                                                                                                                                                                                                                                                | Ø21.59              | Ø21.59              |  |  |  |
| BEVEL                                                                                                                                                                                                                                                                                                                                                                                                                                                                                                                                                                                                                                                                                                                                                                                                                                                                                                                                                                                                                                                                                                                                                                                                                                                                                                                                                                                                                                                                                                                                                                                                                                                                                                                                                                                                                                                                                                                                                                                                                                                                                                                         | PROTECTED AS NEEDED | PROTECTED AS NEEDED |  |  |  |

|                        |        |        | Edmund Optics®                                                  |                    |  |
|------------------------|--------|--------|-----------------------------------------------------------------|--------------------|--|
| THIRD ANGLE PROJECTION | $\phi$ | TITLE  | 25.4mm Dia., 1mm Thick, Uncoated, ISP<br>Optics Sapphire Window |                    |  |
| ALL DIMS IN            | mm     | DWG NO | 24541                                                           | SHEET<br>47 OF 175 |  |