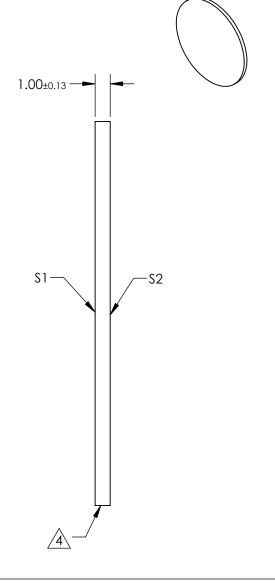

NOTES:

1. SUBSTRATE:

Sapphire (Al2O3)

2. PARALLELISM:

SURFACE S2 TO BE PARALLEL WITH SURFACE \$1 TO <3 ARCMIN

3. COATING:

\$1 & \$2: NONE

4. FINE GRIND SURFACE

5. ROHS COMPLIANT

## FOR INFORMATION ONLY: DO NOT MANUFACTURE PARTS TO THIS DRAWING

SPECIFICATIONS SUBJECT TO CHANGE WITHOUT NOTICE DIMENSIONS ARE FOR REFERENCE ONLY

| BITTEL GIGT GT TILL TO THE TILL TO THE TILL THE |                     |                     |  |  |  |
|-------------------------------------------------------------------------------------------------------------------------------------------------------------------------------------------------------------------------------------------------------------------------------------------------------------------------------------------------------------------------------------------------------------------------------------------------------------------------------------------------------------------------------------------------------------------------------------------------------------------------------------------------------------------------------------------------------------------------------------------------------------------------------------------------------------------------------------------------------------------------------------------------------------------------------------------------------------------------------------------------------------------------------------------------------------------------------------------------------------------------------------------------------------------------------------------------------------------------------------------------------------------------------------------------------------------------------------------------------------------------------------------------------------------------------------------------------------------------------------------------------------------------------------------------------------------------------------------------------------------------------------------------------------------------------------------------------------------------------------------------------------------------------------------------------------------------------------------------------------------------------------------------------------------------------------------------------------------------------------------------------------------------------------------------------------------------------------------------------------------------------|---------------------|---------------------|--|--|--|
|                                                                                                                                                                                                                                                                                                                                                                                                                                                                                                                                                                                                                                                                                                                                                                                                                                                                                                                                                                                                                                                                                                                                                                                                                                                                                                                                                                                                                                                                                                                                                                                                                                                                                                                                                                                                                                                                                                                                                                                                                                                                                                                               | \$1                 | \$2                 |  |  |  |
| SHAPE                                                                                                                                                                                                                                                                                                                                                                                                                                                                                                                                                                                                                                                                                                                                                                                                                                                                                                                                                                                                                                                                                                                                                                                                                                                                                                                                                                                                                                                                                                                                                                                                                                                                                                                                                                                                                                                                                                                                                                                                                                                                                                                         | PLANO               | PLANO               |  |  |  |
| SURFACE QUALITY                                                                                                                                                                                                                                                                                                                                                                                                                                                                                                                                                                                                                                                                                                                                                                                                                                                                                                                                                                                                                                                                                                                                                                                                                                                                                                                                                                                                                                                                                                                                                                                                                                                                                                                                                                                                                                                                                                                                                                                                                                                                                                               | 60-40               | 60-40 60-40         |  |  |  |
| SURFACE FLATNESS                                                                                                                                                                                                                                                                                                                                                                                                                                                                                                                                                                                                                                                                                                                                                                                                                                                                                                                                                                                                                                                                                                                                                                                                                                                                                                                                                                                                                                                                                                                                                                                                                                                                                                                                                                                                                                                                                                                                                                                                                                                                                                              | 2λ per 25.4mm       | 2λ per 25.4mm       |  |  |  |
| CLEAR APERTURE                                                                                                                                                                                                                                                                                                                                                                                                                                                                                                                                                                                                                                                                                                                                                                                                                                                                                                                                                                                                                                                                                                                                                                                                                                                                                                                                                                                                                                                                                                                                                                                                                                                                                                                                                                                                                                                                                                                                                                                                                                                                                                                | Ø21.59              | Ø21.59              |  |  |  |
| BEVEL                                                                                                                                                                                                                                                                                                                                                                                                                                                                                                                                                                                                                                                                                                                                                                                                                                                                                                                                                                                                                                                                                                                                                                                                                                                                                                                                                                                                                                                                                                                                                                                                                                                                                                                                                                                                                                                                                                                                                                                                                                                                                                                         | PROTECTED AS NEEDED | PROTECTED AS NEEDED |  |  |  |