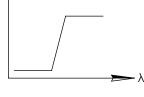

## FOR INFORMATION ONLY: **DO NOT MANUFACTURE** PARTS TO THIS DRAWING

- 1.00±0.10

SPECIFICATIONS SUBJECT TO CHANGE WITHOUT NOTICE DIMENSIONS ARE FOR REFERENCE ONLY

|                        | VALUE                |                | DIMENSIONS ARE FOR REFERENCE ONLY |                                                                              |                 |  |
|------------------------|----------------------|----------------|-----------------------------------|------------------------------------------------------------------------------|-----------------|--|
| SHAPE                  | PLANO                |                |                                   |                                                                              |                 |  |
| Δλ                     | <60                  |                | Edmund Optics <sup>®</sup>        |                                                                              |                 |  |
| TH (%)                 | N/A                  |                |                                   |                                                                              | ,3              |  |
| CUT-ON WAVELENGTH (nm) | 850±10               | 1              | TITLE                             | Hoya IR85N (850nm), 12.5mm Dia., 1mm<br>Thick, Colored Glass Longpass Filter |                 |  |
| SURFACE QUALITY        | 60-40                |                |                                   |                                                                              |                 |  |
| WAVELENGTH             | IR                   |                |                                   |                                                                              |                 |  |
| BEVEL                  | PROTECTIVE AS NEEDED | ALL DIMS IN mm | DWG NO                            | 18903                                                                        | Sheet<br>1 Of 1 |  |