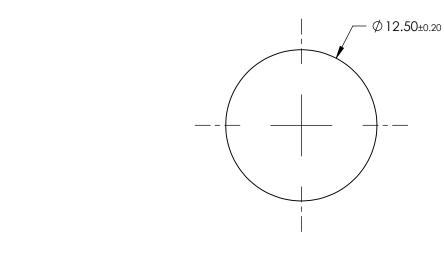

## NOTES:

1. SUBSTRATE: Hoya IR85N

Т

LONGPASS FILTER

## FOR INFORMATION ONLY: **DO NOT MANUFACTURE** PARTS TO THIS DRAWING

- 1.00±0.10

SPECIFICATIONS SUBJECT TO CHANGE WITHOUT NOTICE DIMENSIONS ARE FOR REFERENCE ONLY

|                        | VALUE                |                | DIMENSIONS ARE FOR REFERENCE ONLY |                                                                              |                 |  |
|------------------------|----------------------|----------------|-----------------------------------|------------------------------------------------------------------------------|-----------------|--|
| SHAPE                  | PLANO                |                |                                   |                                                                              |                 |  |
| Δλ                     | <60                  |                | Edmund Optics <sup>®</sup>        |                                                                              |                 |  |
| TH (%)                 | N/A                  |                |                                   |                                                                              | ,3              |  |
| CUT-ON WAVELENGTH (nm) | 850±10               | 1              | TITLE                             | Hoya IR85N (850nm), 12.5mm Dia., 1mm<br>Thick, Colored Glass Longpass Filter |                 |  |
| SURFACE QUALITY        | 60-40                |                |                                   |                                                                              |                 |  |
| WAVELENGTH             | IR                   |                |                                   |                                                                              |                 |  |
| BEVEL                  | PROTECTIVE AS NEEDED | ALL DIMS IN mm | DWG NO                            | 18903                                                                        | Sheet<br>1 Of 1 |  |