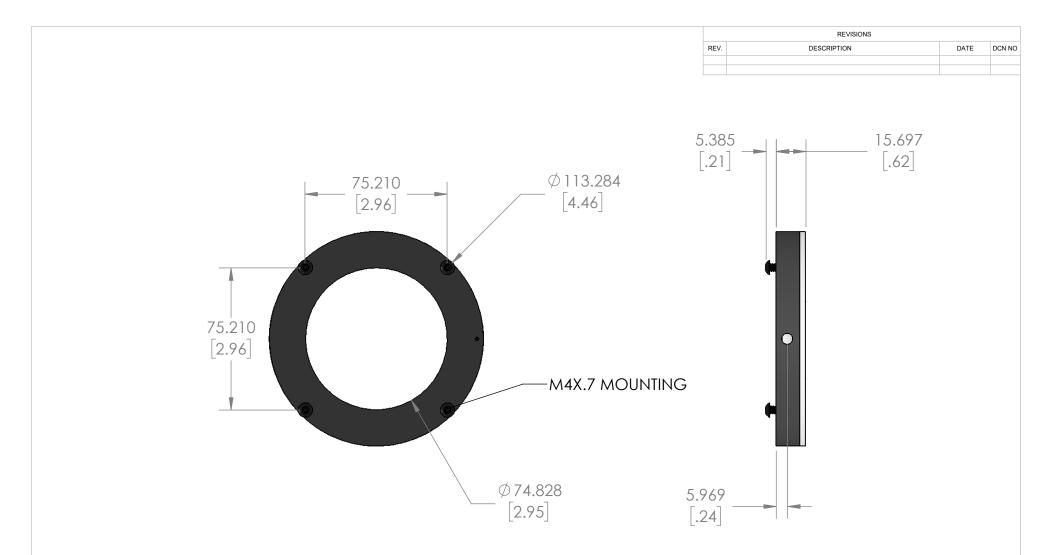

CUT USING:

SURFACE SHOULD BE FREE OF DRAWN 440 STATE GARAGE ROAD, ROCHESTER, VERMONT 05767 SCRATCHES, BURRS, AND DENTS CHECKED TITLE: ------DIMENSIONS ARE IN: INCHES PROPRIETARY AND CONFIDENTIAL APPROVED ------DRAWING, INSTALLATION, DF198-115 TOLERANCES THESE DRAWINGS AND SPECIFICATIONS ARE MATERIAL THE EXCLUSIVE PROPERTIES OF ADVANCED ILLUMINATION INCORPORATED ISSUED IN FRACTIONAL ± 1/16 STRICT CONFIDENCE AND SHALL NOT, ANGULAR: MACH ± 1 BEND ± 1 SIZE DWG. NO. REV WITHOUT THE PRIOR WRITTEN PERMISSION TWO PLACE DECIMAL ± .010 OF ADVANCED ILLUMINATION INC BE THREE PLACE DECIMAL ± .005 FINISH Α DF198-115 REPRODUCED, COPIED OR USED FOR ANY NEXT ASSY USED ON PURPOSE WHATSOEVER EXCEPT THE MAKE FROM MANUFACTURE OF ARTICLES FOR SHEET 1 OF 1 SCALE: NTS C CODE: APPLICATION ADVANCED ILLUMINATION INC