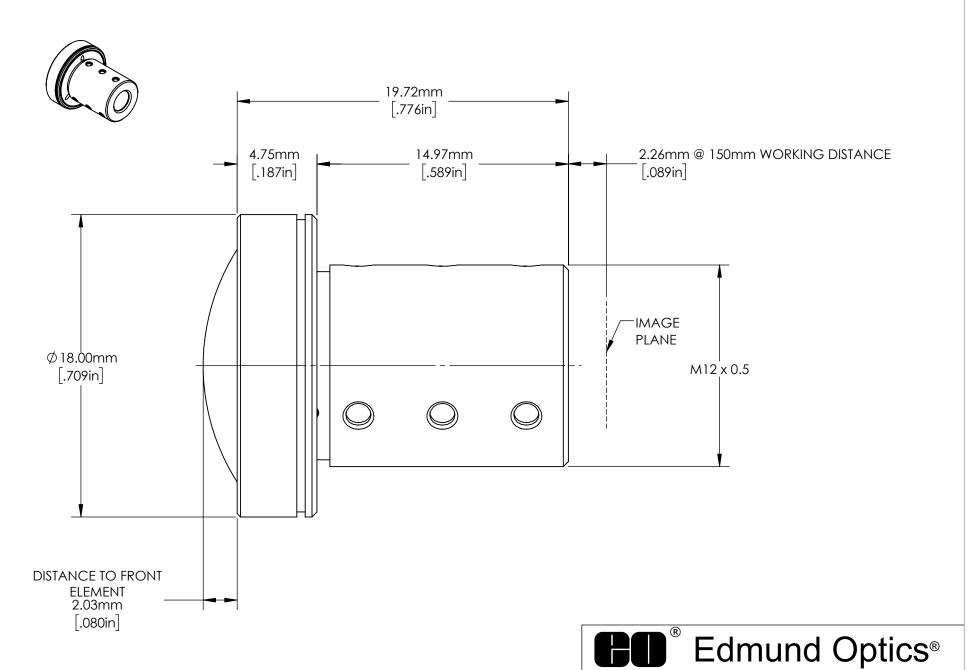

TOK INFORMATION ONLY:

SPECIFICATIONS SUBJECT TO CHANGE WITHOUT NOTICE DIMENSIONS ARE FOR REFERENCE ONLY

|             |       | Edmund Optics®                           |  |
|-------------|-------|------------------------------------------|--|
| THIRD ANGLE | TITLE | 2mm FL f/4 IR-Cut Rugged Blue Series M12 |  |

| THIRD ANGLE PROJECTION |             | $\phi \lhd$ | TITLE  | 2mm FL f/4 IR-Cut Rugged Blue Series M12<br>Imaging Lens |                 |
|------------------------|-------------|-------------|--------|----------------------------------------------------------|-----------------|
|                        | ALL DIMS IN | mm          | DWG NO | 35470                                                    | SHEET<br>1 OF 1 |