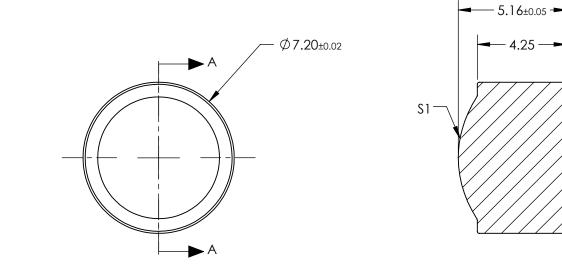

## <u>NOTES:</u>

- 1. SUBSTRATE: D-ZLAF52LA
- 2. NUMERICAL APERTURE: 0.4
- 3. COATING

S1 & S2: R(ABS) < 1.0% @ 1050 - 1600nm

- 4. FOCAL LENGTH TOLERANCE: ±1%
- 5. TRANSMITTED WAVEFRONT ERROR ( $\lambda$ , RMS): < 0.070

SECTION A-A

-S2

## FOR INFORMATION ONLY: DO NOT MANUFACTURE PARTS TO THIS DRAWING

| SPECIFICATIONS SUBJECT TO CHANGE WITHOUT NOTICE DIMENSIONS ARE FOR REFERENCE ONLY |                      |                      | EFL         | 6.24 |        | Edmund Ontic                                                     | <b>N</b> OR     |
|-----------------------------------------------------------------------------------|----------------------|----------------------|-------------|------|--------|------------------------------------------------------------------|-----------------|
|                                                                                   | S1                   | \$2                  | BFL         | 3.46 |        | Edmund Optic                                                     | <b>ک</b> ر      |
| SHAPE                                                                             | CONVEX               | PLANO                |             |      | TITLE  | 0.40 NA 6.24mm FL 1050-1600nm AR COATED,<br>MOLDED ASPHERIC LENS |                 |
| SURFACE QUALITY                                                                   | 40-20                | 40-20                |             |      |        |                                                                  |                 |
| CLEAR APERTURE                                                                    | Ø5.00                | Ø5.00                |             | 1    |        |                                                                  |                 |
| BEVEL MAX                                                                         | PROTECTIVE AS NEEDED | PROTECTIVE AS NEEDED | ALL DIMS IN | mm   | DWG NO | 87127                                                            | SHEET<br>1 OF 1 |