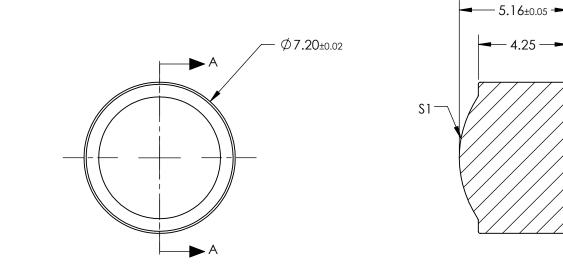

## <u>NOTES:</u>

- 1. SUBSTRATE: D-ZLAF52LA
- 2. NUMERICAL APERTURE: 0.4
- 3. COATING

S1 & S2: R(AVG) ≤ 0.5% @ 350 - 700nm

- 4. FOCAL LENGTH TOLERANCE: ±1%
- 5. TRANSMITTED WAVEFRONT ERROR ( $\lambda$ , RMS): < 0.070

SECTION A-A

-S2

## FOR INFORMATION ONLY: DO NOT MANUFACTURE PARTS TO THIS DRAWING

| SPECIFICATIONS SUBJECT TO CHANGE WITHOUT NOTICE DIMENSIONS ARE FOR REFERENCE ONLY |                      |                      | EFL         | 6.24 |        | Edmund Ontic                                                   | <b>N</b> R      |
|-----------------------------------------------------------------------------------|----------------------|----------------------|-------------|------|--------|----------------------------------------------------------------|-----------------|
|                                                                                   | S1                   | \$2                  | BFL         | 3.46 |        | Edmund Optic                                                   | <b>ک</b> ر      |
| SHAPE                                                                             | CONVEX               | PLANO                |             |      | TITLE  | 0.40 NA 6.24mm FL 350-700nm AR COATED,<br>MOLDED ASPHERIC LENS |                 |
| SURFACE QUALITY                                                                   | 40-20                | 40-20                |             |      |        |                                                                |                 |
| CLEAR APERTURE                                                                    | Ø5.00                | Ø5.00                |             |      |        |                                                                |                 |
| BEVEL MAX                                                                         | PROTECTIVE AS NEEDED | PROTECTIVE AS NEEDED | ALL DIMS IN | mm   | DWG NO | 87125                                                          | SHEET<br>1 OF 1 |