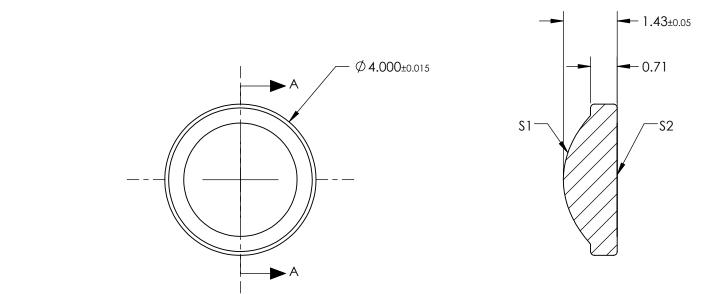

## <u>NOTES:</u>

- 1. SUBSTRATE: D-ZLAF52LA
- 2. NUMERICAL APERTURE: 0.55
- 3. COATING

S1 & S2: R(ABS) < 1.0% @ 1050 - 1600nm

- 4. FOCAL LENGTH TOLERANCE: ±1%
- 5. TRANSMITTED WAVEFRONT ERROR ( $\lambda$ , RMS): < 0.087

SECTION A-A

## FOR INFORMATION ONLY: DO NOT MANUFACTURE PARTS TO THIS DRAWING

| SPECIFICATIONS SUBJECT TO CHANGE WITHOUT NOTICE DIMENSIONS ARE FOR REFERENCE ONLY |                      |                      | EFL         | 2.73 |        | Edmund Optics <sup>®</sup>                                       |                 |
|-----------------------------------------------------------------------------------|----------------------|----------------------|-------------|------|--------|------------------------------------------------------------------|-----------------|
|                                                                                   | S1                   | \$2                  | BFL         | 2.37 |        |                                                                  | <b>ک</b> ر      |
| SHAPE                                                                             | CONVEX               | PLANO                |             |      | TITLE  | 0.55 NA 2.73mm FL 1050-1600nm AR COATED,<br>MOLDED ASPHERIC LENS |                 |
| SURFACE QUALITY                                                                   | 40-20                | 40-20                |             |      |        |                                                                  |                 |
| CLEAR APERTURE                                                                    | Ø3.00                | Ø3.00                |             |      |        |                                                                  |                 |
| BEVEL MAX                                                                         | PROTECTIVE AS NEEDED | PROTECTIVE AS NEEDED | ALL DIMS IN | mm   | DWG NO | 83607                                                            | SHEET<br>1 OF 1 |