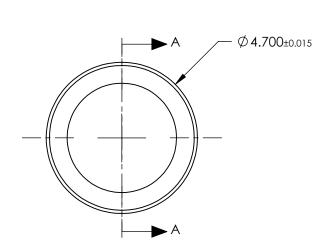

## NOTES:

- 1. SUBSTRATE: D-ZK3
- 2. NUMERICAL APERTURE: 0.43
- 3. COATING

S1 & S2: R(AVG) ≤ 0.5% @ 350 - 700nm

- 4. FOCAL LENGTH TOLERANCE: ±1%
- 5. TRANSMITTED WAVEFRONT ERROR (λ, RMS): < 0.070

SECTION A-A