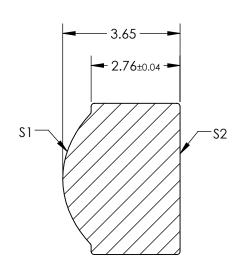

## NOTES:

- 1. SUBSTRATE: D-ZK3
- 2. NUMERICAL APERTURE: 0.43
- 3. COATING

S1 & S2: R(AVG) ≤ 0.5% @ 350 - 700nm

- 4. FOCAL LENGTH TOLERANCE: ±1%
- 5. TRANSMITTED WAVEFRONT ERROR (λ, RMS): < 0.070

SECTION A-A

## FOR INFORMATION ONLY: DO NOT MANUFACTURE PARTS TO THIS DRAWING

| SPECIFICATIONS SUBJECT TO CHANGE WITHOUT NOTICE DIMENSIONS ARE FOR REFERENCE ONLY |                      |                      | EFL                    | 4.5  |        | <b>Par</b> ® Edmund Optics®                                    |                 |
|-----------------------------------------------------------------------------------|----------------------|----------------------|------------------------|------|--------|----------------------------------------------------------------|-----------------|
|                                                                                   | \$1                  | \$2                  | BFL                    | 2.19 | Ul     |                                                                | <b>5</b> °      |
| SHAPE                                                                             | CONVEX               | PLANO                | THIRD ANGLE PROJECTION |      | TITLE  | 0.43 NA 4.50mm FL 350-700nm AR Coated,<br>Molded Aspheric Lens |                 |
| SURFACE QUALITY                                                                   | 40-20                | 40-20                |                        |      |        |                                                                |                 |
| CLEAR APERTURE                                                                    | Ø3.65                | Ø3.65                |                        |      |        |                                                                |                 |
| BEVEL MAX                                                                         | PROTECTIVE AS NEEDED | PROTECTIVE AS NEEDED | ALL DIMS IN            | mm   | DWG NO | 83578                                                          | SHEET<br>1 OF 1 |