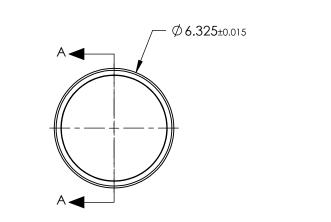

## <u>NOTES:</u>

- 1. SUBSTRATE: D-ZK3
- 2. NUMERICAL APERTURE: 0.13
- 3. COATING
  - S1 & S2: R(ABS) < 1.0% @ 600 1050nm
- 4. FOCAL LENGTH TOLERANCE: ±1%
- 5. TRANSMITTED WAVEFRONT ERROR ( $\lambda$ , RMS): < 0.120





SECTION A-A

## *FOR INFORMATION ONLY:* DO NOT MANUFACTURE PARTS TO THIS DRAWING

| SPECIFICATIONS SUBJECT TO CHANGE WITHOUT NOTICE DIMENSIONS ARE FOR REFERENCE ONLY |                      |                      | EFL         | 22.00 |        | <b>Edmund Optics</b> <sup>®</sup>                                |                 |
|-----------------------------------------------------------------------------------|----------------------|----------------------|-------------|-------|--------|------------------------------------------------------------------|-----------------|
|                                                                                   | S1                   | \$2                  | BFL         | 20.41 |        |