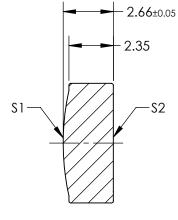

## <u>NOTES:</u>

- 1. SUBSTRATE: D-ZK3
- 2. NUMERICAL APERTURE: 0.13
- 3. COATING
  - S1 & S2: R(ABS) < 1.0% @ 600 1050nm
- 4. FOCAL LENGTH TOLERANCE: ±1%
- 5. TRANSMITTED WAVEFRONT ERROR ( $\lambda$ , RMS): < 0.120

SECTION A-A

## *FOR INFORMATION ONLY:* DO NOT MANUFACTURE PARTS TO THIS DRAWING

| SPECIFICATIONS SUBJECT TO CHANGE WITHOUT NOTICE DIMENSIONS ARE FOR REFERENCE ONLY |                      |                      | EFL         | 22.00 |        | <b>Edmund Optics</b> <sup>®</sup>                                |                 |
|-----------------------------------------------------------------------------------|----------------------|----------------------|-------------|-------|--------|------------------------------------------------------------------|-----------------|
|                                                                                   | S1                   | \$2                  | BFL         | 20.41 |        |                                                                  |                 |
| SHAPE                                                                             | CONVEX               | PLANO                |             |       | TITLE  | 0.13 NA 22.00mm FL 600-1050nm AR Coated,<br>Molded Aspheric Lens |                 |
| SURFACE QUALITY                                                                   | 40-20                | 40-20                |             |       |        |                                                                  |                 |
| CLEAR APERTURE                                                                    | Ø5.50                | Ø5.50                |             |       |        |                                                                  |                 |
| BEVEL MAX                                                                         | PROTECTIVE AS NEEDED | PROTECTIVE AS NEEDED | ALL DIMS IN | mm    | DWG NO | 83544                                                            | SHEET<br>1 OF 1 |