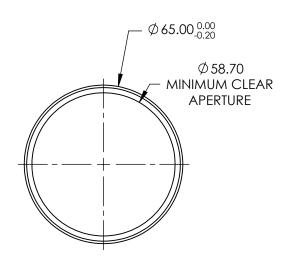

|                 | \$1                  | \$2                  | THIRD ANGLE PROJECTION |    | TITLE  | M62 X 0.75, MOUNTED THREADED, GREEN FILTER |                 |
|-----------------|----------------------|----------------------|------------------------|----|--------|--------------------------------------------|-----------------|
| SHAPE           | PLANO                | PLANO                |                        |    |        |                                            |                 |
| SURFACE QUALITY | 80-50                | 80-50                |                        | 1  |        |                                            |                 |
| BEVEL           | PROTECTIVE AS NEEDED | PROTECTIVE AS NEEDED | ALL DIMS IN            | mm | DWG NO | 46533                                      | SHEET<br>1 OF 1 |