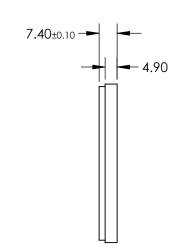

|                 | \$1                  | \$2                  | THIRD ANGLE PROJECTION |    | TITLE  | M62 X 0.75, MOUNTED THREADED, GREEN FILTER |                 |
|-----------------|----------------------|----------------------|------------------------|----|--------|--------------------------------------------|-----------------|
| SHAPE           | PLANO                | PLANO                |                        |    |        |                                            |                 |
| SURFACE QUALITY | 80-50                | 80-50                |                        | 1  |        |                                            |                 |
| BEVEL           | PROTECTIVE AS NEEDED | PROTECTIVE AS NEEDED | ALL DIMS IN            | mm | DWG NO | 46533                                      | SHEET<br>1 OF 1 |